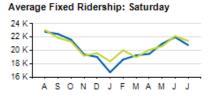

## Local/Express KPIs

Passengers per Hour: Local

Passengers per Trip: Express

|                                  | ACTUAL | KPI/Budget | VARIANCE |
|----------------------------------|--------|------------|----------|
| PASSENGERS PER HOUR<br>(LOCAL)   | 18.0   | 20.7       | -2.7     |
| PASSENGERS PER TRIP<br>(EXPRESS) | 13.7   | 16.2       | -2.5     |
| AVERAGE RIDERSHIP (WD)           | 38,986 | 38,100     | +886     |
| AVERAGE RIDERSHIP (SA)           | 20,822 | 21,453     | -631     |
| AVERAGE RIDERSHIP (SU)           | 13,952 | 12,807     | +1,145   |