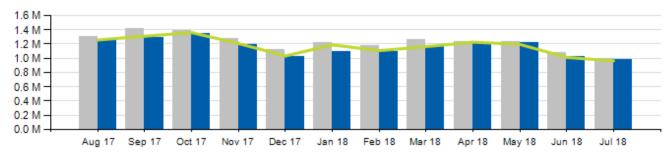

# Local/Express Ridership

### Total Ridership

|           | ACTUAL    | BUDGET    | VARIANCE<br>(%/#) |         | 2017      |       | RIANCE<br>%/#) |
|-----------|-----------|-----------|-------------------|---------|-----------|-------|----------------|
| TOTAL     | 985,707   | 962,754   | +2.4%             | +22,953 | 991,550   | -0.6% | -5,483         |
| LOCAL     | 905,485   | 883,218   | +2.5%             | +22,267 | 913,164   | -0.8% | -7,679         |
| EXPRESS   | 80,222    | 79,536    | +0.9%             | +686    | 78,386    | +2.3% | +1,836         |
| YTD TOTAL | 7,773,855 | 7,855,430 | -1.0%             | -81,575 | 8,176,307 | -4.9% | -402,452       |