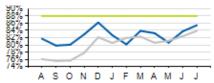

#### Service Cost Sharing: Local

#### Service Cost Sharing: Express

#### **On-Time Performance: Express**

KPI

|                                 | ACTUAL  | KPI    | VARIANCE |
|---------------------------------|---------|--------|----------|
| COST PER PASSENGER<br>(LOCAL)   | \$6.34  | \$5.57 | +\$0.77  |
| COST PER PASSENGER<br>(EXPRESS) | \$12.88 | \$9.00 | +\$3.88  |
| COST RECOVERY (LOCAL)           | 22.5%   | 28.0%  | -5.5%    |
| COST RECOVERY (EXPRESS)         | 29.0%   | 35.0%  | -6.0%    |
| OTP (LOCAL)                     | 84.3%   | 88.0%  | -3.7%    |
| OTP (EXPRESS)                   | 85.4%   | 88.0%  | -2.6%    |