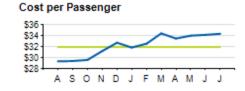

## Local/Express KPIs

Passengers per Hour: Local

Passengers per Trip: Express

|                                  | ACTUAL | KPI/Budget | VARIANCE |
|----------------------------------|--------|------------|----------|
| PASSENGERS PER HOUR<br>(LOCAL)   | 18.0   | 20.7       | -2.7     |
| PASSENGERS PER TRIP<br>(EXPRESS) | 13.7   | 16.2       | -2.5     |
| AVERAGE RIDERSHIP (WD)           | 38,986 | 38,100     | +886     |
| AVERAGE RIDERSHIP (SA)           | 20,822 | 21,453     | -631     |
| AVERAGE RIDERSHIP (SU)           | 13,952 | 12,807     | +1,145   |

## Local/Express KPIs

\$7.0 \$6.5 \$6.0 \$5.5 \$5.0 \$4.5 A S O N D J F M A M J J

#### Cost per Passenger: Express

Cost per Passenger: Local

#### **On-Time Performance: Express**

KPI

|                                 | ACTUAL  | KPI    | VARIANCE |
|---------------------------------|---------|--------|----------|
| COST PER PASSENGER<br>(LOCAL)   | \$6.34  | \$5.57 | +\$0.77  |
| COST PER PASSENGER<br>(EXPRESS) | \$12.88 | \$9.00 | +\$3.88  |
| COST RECOVERY (LOCAL)           | 22.5%   | 28.0%  | -5.5%    |
| COST RECOVERY (EXPRESS)         | 29.0%   | 35.0%  | -6.0%    |
| OTP (LOCAL)                     | 84.3%   | 88.0%  | -3.7%    |
| OTP (EXPRESS)                   | 85.4%   | 88.0%  | -2.6%    |