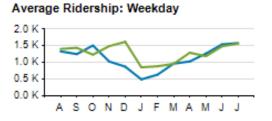

## Local/Express KPIs

Passengers per Hour: Local

Passengers per Trip: Express

|                                  | ACTUAL | KPI/Budget | VARIANCE |
|----------------------------------|--------|------------|----------|
| PASSENGERS PER HOUR<br>(LOCAL)   | 18.0   | 20.7       | -2.7     |
| PASSENGERS PER TRIP<br>(EXPRESS) | 13.7   | 16.2       | -2.5     |
| AVERAGE RIDERSHIP (WD)           | 38,986 | 38,100     | +886     |
| AVERAGE RIDERSHIP (SA)           | 20,822 | 21,453     | -631     |
| AVERAGE RIDERSHIP (SU)           | 13,952 | 12,807     | +1,145   |