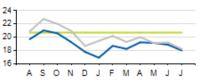

## Local/Express KPIs

Passengers per Hour: Local

Passengers per Trip: Express

|                                  | ACTUAL | KPI/Budget | VARIANCE |
|----------------------------------|--------|------------|----------|
| PASSENGERS PER HOUR<br>(LOCAL)   | 18.0   | 20.7       | -2.7     |
| PASSENGERS PER TRIP<br>(EXPRESS) | 13.7   | 16.2       | -2.5     |
| AVERAGE RIDERSHIP (WD)           | 38,986 | 38,100     | +886     |
| AVERAGE RIDERSHIP (SA)           | 20,822 | 21,453     | -631     |
| AVERAGE RIDERSHIP (SU)           | 13,952 | 12,807     | +1,145   |