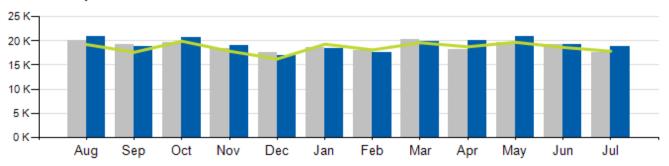

# Local/Express Ridership

### Total Ridership

|           | ACTUAL    | BUDGET    | VARIANCE<br>(%/#) |         | 2017      |       | RIANCE<br>%/#) |
|-----------|-----------|-----------|-------------------|---------|-----------|-------|----------------|
| TOTAL     | 985,707   | 962,754   | +2.4%             | +22,953 | 991,550   | -0.6% | -5,483         |
| LOCAL     | 905,485   | 883,218   | +2.5%             | +22,267 | 913,164   | -0.8% | -7,679         |
| EXPRESS   | 80,222    | 79,536    | +0.9%             | +686    | 78,386    | +2.3% | +1,836         |
| YTD TOTAL | 7,773,855 | 7,855,430 | -1.0%             | -81,575 | 8,176,307 | -4.9% | -402,452       |