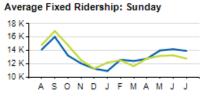

## Local/Express KPIs

Passengers per Hour: Local

Passengers per Trip: Express

|                                  | ACTUAL | KPI/Budget | VARIANCE |
|----------------------------------|--------|------------|----------|
| PASSENGERS PER HOUR<br>(LOCAL)   | 18.0   | 20.7       | -2.7     |
| PASSENGERS PER TRIP<br>(EXPRESS) | 13.7   | 16.2       | -2.5     |
| AVERAGE RIDERSHIP (WD)           | 38,986 | 38,100     | +886     |
| AVERAGE RIDERSHIP (SA)           | 20,822 | 21,453     | -631     |
| AVERAGE RIDERSHIP (SU)           | 13,952 | 12,807     | +1,145   |