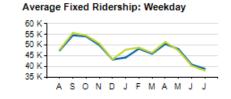

## Local/Express KPIs

Passengers per Hour: Local

Passengers per Trip: Express

|                                  | ACTUAL | KPI/Budget | VARIANCE |
|----------------------------------|--------|------------|----------|
| PASSENGERS PER HOUR<br>(LOCAL)   | 18.0   | 20.7       | -2.7     |
| PASSENGERS PER TRIP<br>(EXPRESS) | 13.7   | 16.2       | -2.5     |
| AVERAGE RIDERSHIP (WD)           | 38,986 | 38,100     | +886     |
| AVERAGE RIDERSHIP (SA)           | 20,822 | 21,453     | -631     |
| AVERAGE RIDERSHIP (SU)           | 13,952 | 12,807     | +1,145   |