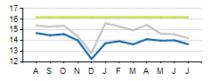

#### **On-Time Performance: Express**

KPI

|                                 | ACTUAL  | KPI    | VARIANCE |
|---------------------------------|---------|--------|----------|
| COST PER PASSENGER<br>(LOCAL)   | \$6.34  | \$5.57 | +\$0.77  |
| COST PER PASSENGER<br>(EXPRESS) | \$12.88 | \$9.00 | +\$3.88  |
| COST RECOVERY (LOCAL)           | 22.5%   | 28.0%  | -5.5%    |
| COST RECOVERY (EXPRESS)         | 29.0%   | 35.0%  | -6.0%    |
| OTP (LOCAL)                     | 84.3%   | 88.0%  | -3.7%    |
| OTP (EXPRESS)                   | 85.4%   | 88.0%  | -2.6%    |