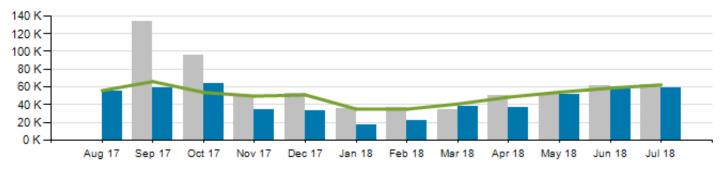

### Total Ridership

|           | ACTUAL    | BUDGET    | VARIANCE<br>(%/#) |         | 2017      |       | RIANCE<br>%/#) |
|-----------|-----------|-----------|-------------------|---------|-----------|-------|----------------|
| TOTAL     | 985,707   | 962,754   | +2.4%             | +22,953 | 991,550   | -0.6% | -5,483         |
| LOCAL     | 905,485   | 883,218   | +2.5%             | +22,267 | 913,164   | -0.8% | -7,679         |
| EXPRESS   | 80,222    | 79,536    | +0.9%             | +686    | 78,386    | +2.3% | +1,836         |
| YTD TOTAL | 7,773,855 | 7,855,430 | -1.0%             | -81,575 | 8,176,307 | -4.9% | -402,452       |