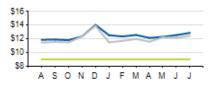

## Access KPIs

Access Passenger

|                           | ACTUAL  | КРІ     | VARIANCE |
|---------------------------|---------|---------|----------|
| COST PER PASSENGER        | \$34.41 | \$32.00 | +\$2.41  |
| ON-TIME PERFORMANCE (OTP) | 93.4%   | 93.0%   | +0.4%    |
| PASSENGERS PER HOUR       | 2.4     | 2.2     | +0.2     |
| COST RECOVERY             | 12.0%   | 14.0%   | -2.0%    |