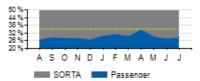

# Local/Express Ridership

### Total Ridership

|           | ACTUAL    | BUDGET    | VARIANCE<br>(%/#) |         | 2017      |       | RIANCE<br>%/#) |
|-----------|-----------|-----------|-------------------|---------|-----------|-------|----------------|
| TOTAL     | 985,707   | 962,754   | +2.4%             | +22,953 | 991,550   | -0.6% | -5,483         |
| LOCAL     | 905,485   | 883,218   | +2.5%             | +22,267 | 913,164   | -0.8% | -7,679         |
| EXPRESS   | 80,222    | 79,536    | +0.9%             | +686    | 78,386    | +2.3% | +1,836         |
| YTD TOTAL | 7,773,855 | 7,855,430 | -1.0%             | -81,575 | 8,176,307 | -4.9% | -402,452       |