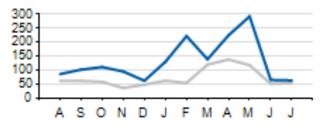

# Local/Express Missed Trips

Missed Trips

Current year

|                            | ACTUAL | TOTAL TRIPS | % of Trips Operated |
|----------------------------|--------|-------------|---------------------|
| MISSED TRIPS (ALL SERVICE) | 63     | 59,110      | 99.9%               |

Prior year

| REASON FOR MISSED TRIP | ACTUAL | % of MISSED TRIPS |
|------------------------|--------|-------------------|
| NO OPERATOR AVAILABLE  | 17     | 27.0%             |
| MECHANICAL ISSUE       | 33     | 52.4%             |
| TRAFFIC INCIDENT       | 3      | 4.8%              |
| LATE OPERATIONS        | 4      | 6.3%              |
| OTHER                  | 3      | 4.8%              |