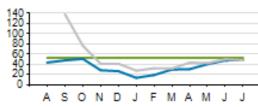

## Access Ridership

Total Ridership

| ACCESS<br>PARATRANSIT | ACTUAL  | BUDGET  | VARIANCE (%/#) |        | 2017    | VARIANCE (%/#) |        |
|-----------------------|---------|---------|----------------|--------|---------|----------------|--------|
| TOTAL                 | 18,709  | 17,864  | +4.7%          | +845   | 17,502  | +6.9%          | +1,207 |
| WD                    | 17,187  |         |                |        | 15,946  | +7.8%          | +1,241 |
| SA                    | 724     |         |                |        | 776     | -6.7%          | -52    |
| SU                    | 798     |         |                |        | 780     | +2.3%          | +18    |
| YTD                   | 134,715 | 132,040 | +2.0%          | +2,675 | 131,499 | +2.4%          | +3,216 |