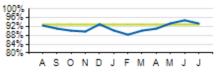

#### **On-Time Performance**

|                                 | ACTUAL      | КРІ         | VARIANCE    |
|---------------------------------|-------------|-------------|-------------|
| COST PER PASSENGER              | \$4.72      | \$4.10      | +\$0.62     |
| AVERAGE HEADWAY (PEAK/OFF-PEAK) | 13:11/15:49 | 12:00/15:00 | +1:11/+0:49 |
| PASSENGERS PER HOUR             | 48.5        | 52.8        | -4.3        |
| COST RECOVERY                   | 14.3%       | 14.3%       | -           |

#### **On-Time Performance: Express**

KPI

|                                 | ACTUAL  | KPI    | VARIANCE |
|---------------------------------|---------|--------|----------|
| COST PER PASSENGER<br>(LOCAL)   | \$6.34  | \$5.57 | +\$0.77  |
| COST PER PASSENGER<br>(EXPRESS) | \$12.88 | \$9.00 | +\$3.88  |
| COST RECOVERY (LOCAL)           | 22.5%   | 28.0%  | -5.5%    |
| COST RECOVERY (EXPRESS)         | 29.0%   | 35.0%  | -6.0%    |
| OTP (LOCAL)                     | 84.3%   | 88.0%  | -3.7%    |
| OTP (EXPRESS)                   | 85.4%   | 88.0%  | -2.6%    |