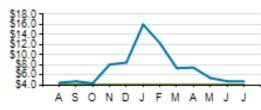

## Access KPIs

Access Passenger

|                           | ACTUAL  | КРІ     | VARIANCE |
|---------------------------|---------|---------|----------|
| COST PER PASSENGER        | \$34.41 | \$32.00 | +\$2.41  |
| ON-TIME PERFORMANCE (OTP) | 93.4%   | 93.0%   | +0.4%    |
| PASSENGERS PER HOUR       | 2.4     | 2.2     | +0.2     |
| COST RECOVERY             | 12.0%   | 14.0%   | -2.0%    |