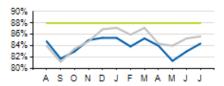

#### On-Time Performance: Local

#### **On-Time Performance: Express**

KPI

|                                 | ACTUAL  | KPI    | VARIANCE |
|---------------------------------|---------|--------|----------|
| COST PER PASSENGER<br>(LOCAL)   | \$6.34  | \$5.57 | +\$0.77  |
| COST PER PASSENGER<br>(EXPRESS) | \$12.88 | \$9.00 | +\$3.88  |
| COST RECOVERY (LOCAL)           | 22.5%   | 28.0%  | -5.5%    |
| COST RECOVERY (EXPRESS)         | 29.0%   | 35.0%  | -6.0%    |
| OTP (LOCAL)                     | 84.3%   | 88.0%  | -3.7%    |
| OTP (EXPRESS)                   | 85.4%   | 88.0%  | -2.6%    |