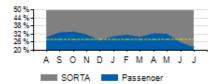

# Local/Express Missed Trips

Missed Trips

Current year

|                            | ACTUAL | TOTAL TRIPS | % of Trips Operated |
|----------------------------|--------|-------------|---------------------|
| MISSED TRIPS (ALL SERVICE) | 63     | 59,110      | 99.9%               |

Prior year

| REASON FOR MISSED TRIP | ACTUAL | % of MISSED TRIPS |
|------------------------|--------|-------------------|
| NO OPERATOR AVAILABLE  | 17     | 27.0%             |
| MECHANICAL ISSUE       | 33     | 52.4%             |
| TRAFFIC INCIDENT       | 3      | 4.8%              |
| LATE OPERATIONS        | 4      | 6.3%              |
| OTHER                  | 3      | 4.8%              |