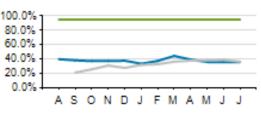

#### **On-Time Performance: Express**

KPI

|                                 | ACTUAL  | KPI    | VARIANCE |
|---------------------------------|---------|--------|----------|
| COST PER PASSENGER<br>(LOCAL)   | \$6.34  | \$5.57 | +\$0.77  |
| COST PER PASSENGER<br>(EXPRESS) | \$12.88 | \$9.00 | +\$3.88  |
| COST RECOVERY (LOCAL)           | 22.5%   | 28.0%  | -5.5%    |
| COST RECOVERY (EXPRESS)         | 29.0%   | 35.0%  | -6.0%    |
| OTP (LOCAL)                     | 84.3%   | 88.0%  | -3.7%    |
| OTP (EXPRESS)                   | 85.4%   | 88.0%  | -2.6%    |