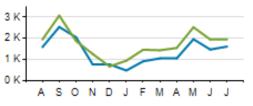

# Local/Express Ridership

### Total Ridership

|           | ACTUAL    | BUDGET    | VARIANCE<br>(%/#) |         | 2017      |       | RIANCE<br>%/#) |
|-----------|-----------|-----------|-------------------|---------|-----------|-------|----------------|
| TOTAL     | 985,707   | 962,754   | +2.4%             | +22,953 | 991,550   | -0.6% | -5,483         |
| LOCAL     | 905,485   | 883,218   | +2.5%             | +22,267 | 913,164   | -0.8% | -7,679         |
| EXPRESS   | 80,222    | 79,536    | +0.9%             | +686    | 78,386    | +2.3% | +1,836         |
| YTD TOTAL | 7,773,855 | 7,855,430 | -1.0%             | -81,575 | 8,176,307 | -4.9% | -402,452       |