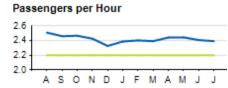

## Local/Express KPIs

Passengers per Hour: Local

Passengers per Trip: Express

|                                  | ACTUAL | KPI/Budget | VARIANCE |
|----------------------------------|--------|------------|----------|
| PASSENGERS PER HOUR<br>(LOCAL)   | 18.0   | 20.7       | -2.7     |
| PASSENGERS PER TRIP<br>(EXPRESS) | 13.7   | 16.2       | -2.5     |
| AVERAGE RIDERSHIP (WD)           | 38,986 | 38,100     | +886     |
| AVERAGE RIDERSHIP (SA)           | 20,822 | 21,453     | -631     |
| AVERAGE RIDERSHIP (SU)           | 13,952 | 12,807     | +1,145   |

## Access KPIs

Access Passenger

|                           | ACTUAL  | КРІ     | VARIANCE |
|---------------------------|---------|---------|----------|
| COST PER PASSENGER        | \$34.41 | \$32.00 | +\$2.41  |
| ON-TIME PERFORMANCE (OTP) | 93.4%   | 93.0%   | +0.4%    |
| PASSENGERS PER HOUR       | 2.4     | 2.2     | +0.2     |
| COST RECOVERY             | 12.0%   | 14.0%   | -2.0%    |