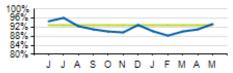

| 2017   | VARIANCE (%/#) |        |
|-----------------------|--------|--------|----------------|-------|--------|----------------|--------|
| TOTAL                 | 20,836 | 19,706 | +5.7%          | 1,130 | 19,706 | +5.7%          | +1,130 |
| WD                    | 19,390 |        |                |       | 18,385 | +5.5%          | +1,005 |
| SA                    | 763    |        |                |       | 690    | +10.6%         | +73    |
| SU                    | 683    |        |                |       | 631    | +8.2%          | +52    |
| YTD                   | 98,839 | 95,526 | +3.5%          | 3,313 | 94,679 | +4.4%          | +4,160 |

Current Year Prior Year Budget

#ReinventingMetro

 $\approx$ 

### Access KPIs





Passengers per Hour





On-Time Performance





Access Passenger

|                           | ACTUAL  | KPI     | VARIANCE |
|---------------------------|---------|---------|----------|
| COST PER PASSENGER        | \$34.07 | \$32.00 | +\$2.07  |
| ON-TIME PERFORMANCE (OTP) | 93.5%   | 93.0%   | +0.5%    |
| PASSENGERS PER HOUR       | 2.4     | 2.2     | +0.2     |
| COST RECOVERY             | 12.2%   | 14.0%   | -1.8%    |

KPI

6