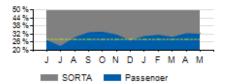

|
| YTD TOTAL | 5,763,819 | 5,880,633 | -2.0%             | -116,814 | 6,110,553 | -5.7% | -346,734       |



Budget

 $\otimes$ 

### Local/Express KPIs







Passengers per Trip: Express





|                                  | ACTUAL | KPI/BUDGET | VARIANCE |
|----------------------------------|--------|------------|----------|
| PASSENGERS PER HOUR<br>(LOCAL)   | 19.1   | 20.7       | -1.6     |
| PASSENGERS PER TRIP<br>(EXPRESS) | 14.2   | 16.2       | -2.0     |
| AVERAGE RIDERSHIP (WD)           | 48,250 | 47,528     | +722     |
| AVERAGE RIDERSHIP (SA)           | 21,021 | 20,655     | +366     |
| AVERAGE RIDERSHIP (SU)           | 14,015 | 13,194     | +831     |

 $\otimes$ 

### Local/Express KPIs

Cost per Passenger: Local

\$8

### Service Cost Sharing: Local



### On-Time Performance: Local



### **On-Time Performance: Express**

KPI



# Cost per Passenger: Express

JJASONDJFMAM

### Service Cost Sharing: Express



|                                 | SURIA Pass |        |          |
|---------------------------------|------------|--------|----------|
|                                 | ACTUAL     | КРІ    | VARIANCE |
| COST PER PASSENGER<br>(LOCAL)   | \$5.96     | \$5.57 | +\$0.39  |
| COST PER PASSENGER<br>(EXPRESS) | \$12.10    | \$9.00 | +\$3.10  |
| COST RECOVERY (LOCAL)           | 32.5%      | 28.0%  | +4.5%    |
| COST RECOVERY (EXPRESS)         | 29.5%      | 35.0%  | -5.5%    |
| OTP (LOCAL)                     | 81.3%      | 88.0%  | -6.7%    |
| OTP (EXPRESS)                   | 80.6%      | 88.0%  | -7.4%    |

Prior year

 $\