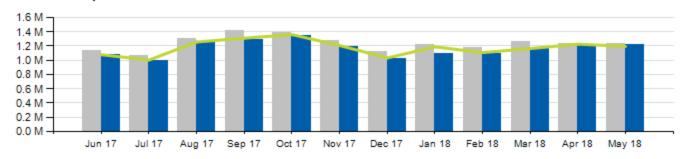

## Local/Express Ridership

### Total Ridership

|           | ACTUAL    | BUDGET    | VARIANCE<br>(%/#) |          | 2017      |       | RIANCE<br>%/#) |
|-----------|-----------|-----------|-------------------|----------|-----------|-------|----------------|
| TOTAL     | 1,215,654 | 1,194,225 | +1.8%             | +21,429  | 1,226,494 | -0.9% | -10,840        |
| LOCAL     | 1,133,623 | 1,113,348 | +1.8%             | +20,275  | 1,143,764 | -0.9% | -10,141        |
| EXPRESS   | 82,031    | 80,877    | +1.4%             | +1,154   | 82,730    | -0.8% | -699           |
| YTD TOTAL | 5,763,819 | 5,880,633 | -2.0%             | -116,814 | 6,110,553 | -5.7% | -346,734       |