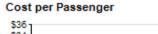

### Local/Express KPIs

Cost per Passenger: Local

\$8

### Access KPIs

Passengers per Hour

On-Time Performance

Access Passenger

|                           | ACTUAL  | KPI     | VARIANCE |
|---------------------------|---------|---------|----------|
| COST PER PASSENGER        | \$34.07 | \$32.00 | +\$2.07  |
| ON-TIME PERFORMANCE (OTP) | 93.5%   | 93.0%   | +0.5%    |
| PASSENGERS PER HOUR       | 2.4     | 2.2     | +0.2     |
| COST RECOVERY             | 12.2%   | 14.0%   | -1.8%    |