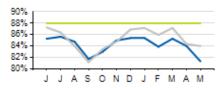

### Access KPIs

Passengers per Hour

On-Time Performance

Access Passenger

|                           | ACTUAL  | KPI     | VARIANCE |
|---------------------------|---------|---------|----------|
| COST PER PASSENGER        | \$34.07 | \$32.00 | +\$2.07  |
| ON-TIME PERFORMANCE (OTP) | 93.5%   | 93.0%   | +0.5%    |
| PASSENGERS PER HOUR       | 2.4     | 2.2     | +0.2     |
| COST RECOVERY             | 12.2%   | 14.0%   | -1.8%    |