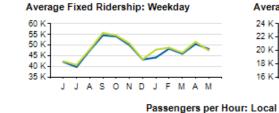

### Local/Express KPIs

Passengers per Trip: Express

|                                  | ACTUAL | KPI/BUDGET | VARIANCE |
|----------------------------------|--------|------------|----------|
| PASSENGERS PER HOUR<br>(LOCAL)   | 19.1   | 20.7       | -1.6     |
| PASSENGERS PER TRIP<br>(EXPRESS) | 14.2   | 16.2       | -2.0     |
| AVERAGE RIDERSHIP (WD)           | 48,250 | 47,528     | +722     |
| AVERAGE RIDERSHIP (SA)           | 21,021 | 20,655     | +366     |
| AVERAGE RIDERSHIP (SU)           | 14,015 | 13,194     | +831     |