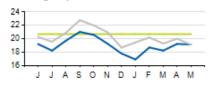

hip Report

-0

 $\otimes$ 

## Local/Express Ridership

### Total Ridership



|           | ACTUAL    | BUDGET    | VARIANCE<br>(%/#) |          | 2017      |       | RIANCE<br>%/#) |
|-----------|-----------|-----------|-------------------|----------|-----------|-------|----------------|
| TOTAL     | 1,215,654 | 1,194,225 | +1.8%             | +21,429  | 1,226,494 | -0.9% | -10,840        |
| LOCAL     | 1,133,623 | 1,113,348 | +1.8%             | +20,275  | 1,143,764 | -0.9% | -10,141        |
| EXPRESS   | 82,031    | 80,877    | +1.4%             | +1,154   | 82,730    | -0.8% | -699           |
| YTD TOTAL | 5,763,819 | 5,880,633 | -2.0%             | -116,814 | 6,110,553 | -5.7% | -346,734       |



Budget

 $\otimes$ 

### Local/Express KPIs







Passengers per Trip: Express





|                                  | ACTUAL | KPI/BUDGET | VARIANCE |
|----------------------------------|--------|------------|----------|
| PASSENGERS PER HOUR<br>(LOCAL)   | 19.1   | 20.7       | -1.6     |
| PASSENGERS PER TRIP<br>(EXPRESS) | 14.2   | 16.2       | -2.0     |
| AVERAGE RIDERSHIP (WD)           | 48,250 | 47,528     | +722     |
| AVERAGE RIDERSHIP (SA)           | 21,021 | 20,655     | +366     |
| AVERAGE RIDERSHIP (SU)           | 14,015 | 13,194     | +831     |

 $\otimes$ 

### Local/Express KPIs

Cost per Passenger: Local

\$8

### Service Cost Sharing: Local



### On-Time Performance: Local



### **On-Time Performance: Express**

KPI



# Cost per Passenger: Express

JJASONDJFMAM

### Service Cost Sharing: Express



|                                 | SURI