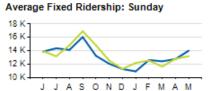

### Local/Express KPIs

Passengers per Trip: Express

|                                  | ACTUAL | KPI/BUDGET | VARIANCE |
|----------------------------------|--------|------------|----------|
| PASSENGERS PER HOUR<br>(LOCAL)   | 19.1   | 20.7       | -1.6     |
| PASSENGERS PER TRIP<br>(EXPRESS) | 14.2   | 16.2       | -2.0     |
| AVERAGE RIDERSHIP (WD)           | 48,250 | 47,528     | +722     |
| AVERAGE RIDERSHIP (SA)           | 21,021 | 20,655     | +366     |
| AVERAGE RIDERSHIP (SU)           | 14,015 | 13,194     | +831     |