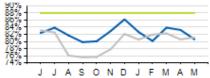

| 6,110,553 | -5.7% | -346,734       |



Budget

 $\otimes$ 

### Local/Express KPIs







Passengers per Trip: Express





|                                  | ACTUAL | KPI/BUDGET | VARIANCE |
|----------------------------------|--------|------------|----------|
| PASSENGERS PER HOUR<br>(LOCAL)   | 19.1   | 20.7       | -1.6     |
| PASSENGERS PER TRIP<br>(EXPRESS) | 14.2   | 16.2       | -2.0     |
| AVERAGE RIDERSHIP (WD)           | 48,250 | 47,528     | +722     |
| AVERAGE RIDERSHIP (SA)           | 21,021 | 20,655     | +366     |
| AVERAGE RIDERSHIP (SU)           | 14,015 | 13,194     | +831     |

 $\otimes$ 

### Local/Express KPIs

Cost per Passenger: Local

\$8

### Service Cost Sharing: Local



### On-Time Performance: Local



### **On-Time Performance: Express**

KPI



# Cost per Passenger: Express

JJASONDJFMAM

### Service Cost Sharing: Express



|                                 | SURIA Pass |        |          |
|---------------------------------|------------|--------|----------|
|                                 | ACTUAL     | КРІ    | VARIANCE |
| COST PER PASSENGER<br>(LOCAL)   | \$5.96     | \$5.57 | +\$0.39  |
| COST PER PASSENGER<br>(EXPRESS) | \$12.10    | \$9.00 | +\$3.10  |
| COST RECOVERY (LOCAL)           | 32.5%      | 28.0%  | +4.5%    |
| COST RECOVERY (EXPRESS)         | 29.5%      | 35.0%  | -5.5%    |
| OTP (LOCAL)                     | 81.3%      | 88.0%  | -6.7%    |
| OTP (EXPRESS)                   | 80.6%      | 88.0%  | -7.4%    |

Prior year

 $\approx$ 

### Local/Express Missed Trips

Missed Trips



Prior year

|