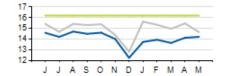

p Report

-0

 $\otimes$ 

## Local/Express Ridership

### Total Ridership



|           | ACTUAL    | BUDGET    | VARIANCE<br>(%/#) |          | 2017      |       | RIANCE<br>%/#) |
|-----------|-----------|-----------|-------------------|----------|-----------|-------|----------------|
| TOTAL     | 1,215,654 | 1,194,225 | +1.8%             | +21,429  | 1,226,494 | -0.9% | -10,840        |
| LOCAL     | 1,133,623 | 1,113,348 | +1.8%             | +20,275  | 1,143,764 | -0.9% | -10,141        |
| EXPRESS   | 82,031    | 80,877    | +1.4%             | +1,154   | 82,730    | -0.8% | -699           |
| YTD TOTAL | 5,763,819 | 5,880,633 | -2.0%             | -116,814 | 6,110,553 | -5.7% | -346,734       |



Budget

 $\otimes$ 

### Local/Express KPIs







Passengers per Trip: Express





|                                  | ACTUAL | KPI/BUDGET | VARIANCE |
|----------------------------------|--------|------------|----------|
| PASSENGERS PER HOUR<br>(LOCAL)   | 19.1   | 20.7       | -1.6     |
| PASSENGERS PER TRIP<br>(EXPRESS) | 14.2   | 16.2       | -2.0     |
| AVERAGE RIDERSHIP (WD)           | 48,250 | 47,528     | +722     |
| AVERAGE RIDERSHIP (SA)           | 21,021 | 20,655     | +366     |
| AVERAGE RIDERSHIP (SU)           | 14,015 | 13,194     | +831     |

 $\otimes$ 

### Local/Express KPIs

Cost per Passenger: Local

\$8

### Service Cost Sharing: Local



### On-Time Performance: Local



### **On-Time Performance: Express**

KPI



# Cost per Passenger: Express

JJASONDJFMAM

### Service Cost Sharing: Express



|                                 | SURIA