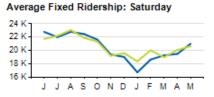

### Local/Express KPIs

Passengers per Trip: Express

|                                  | ACTUAL | KPI/BUDGET | VARIANCE |
|----------------------------------|--------|------------|----------|
| PASSENGERS PER HOUR<br>(LOCAL)   | 19.1   | 20.7       | -1.6     |
| PASSENGERS PER TRIP<br>(EXPRESS) | 14.2   | 16.2       | -2.0     |
| AVERAGE RIDERSHIP (WD)           | 48,250 | 47,528     | +722     |
| AVERAGE RIDERSHIP (SA)           | 21,021 | 20,655     | +366     |
| AVERAGE RIDERSHIP (SU)           | 14,015 | 13,194     | +831     |