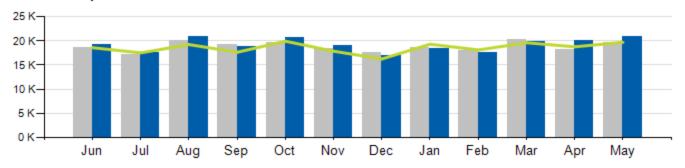

### Total Ridership

|           | ACTUAL    | BUDGET    | VARIANCE<br>(%/#) |          | 2017      |       | RIANCE<br>%/#) |
|-----------|-----------|-----------|-------------------|----------|-----------|-------|----------------|
| TOTAL     | 1,215,654 | 1,194,225 | +1.8%             | +21,429  | 1,226,494 | -0.9% | -10,840        |
| LOCAL     | 1,133,623 | 1,113,348 | +1.8%             | +20,275  | 1,143,764 | -0.9% | -10,141        |
| EXPRESS   | 82,031    | 80,877    | +1.4%             | +1,154   | 82,730    | -0.8% | -699           |
| YTD TOTAL | 5,763,819 | 5,880,633 | -2.0%             | -116,814 | 6,110,553 | -5.7% | -346,734       |

### Total Ridership

| ACCESS<br>PARATRANSIT | ACTUAL | BUDGET | VARIANCE (%/#) |       | 2017   | VARIANCE (%/#) |        |
|-----------------------|--------|--------|----------------|-------|--------|----------------|--------|
| TOTAL                 | 20,836 | 19,706 | +5.7%          | 1,130 | 19,706 | +5.7%          | +1,130 |
| WD                    | 19,390 |        |                |       | 18,385 | +5.5%          | +1,005 |
| SA                    | 763    |        |                |       | 690    | +10.6%         | +73    |
| SU                    | 683    |        |                |       | 631    | +8.2%          | +52    |
| YTD                   | 98,839 | 95,526 | +3.5%          | 3,313 | 94,679 | +4.4%          | +4,160 |