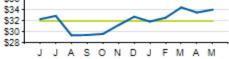

# Cost per Passenger: Express

JJASONDJFMAM

### Service Cost Sharing: Express

|                                 | SURIA Pass |        |          |
|---------------------------------|------------|--------|----------|
|                                 | ACTUAL     | КРІ    | VARIANCE |
| COST PER PASSENGER<br>(LOCAL)   | \$5.96     | \$5.57 | +\$0.39  |
| COST PER PASSENGER<br>(EXPRESS) | \$12.10    | \$9.00 | +\$3.10  |
| COST RECOVERY (LOCAL)           | 32.5%      | 28.0%  | +4.5%    |
| COST RECOVERY (EXPRESS)         | 29.5%      | 35.0%  | -5.5%    |
| OTP (LOCAL)                     | 81.3%      | 88.0%  | -6.7%    |
| OTP (EXPRESS)                   | 80.6%      | 88.0%  | -7.4%    |