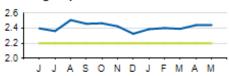

### Access KPIs

Passengers per Hour

On-Time Performance

Access Passenger

|                           | ACTUAL  | KPI     | VARIANCE |
|---------------------------|---------|---------|----------|
| COST PER PASSENGER        | \$34.07 | \$32.00 | +\$2.07  |
| ON-TIME PERFORMANCE (OTP) | 93.5%   | 93.0%   | +0.5%    |
| PASSENGERS PER HOUR       | 2.4     | 2.2     | +0.2     |
| COST RECOVERY             | 12.2%   | 14.0%   | -1.8%    |