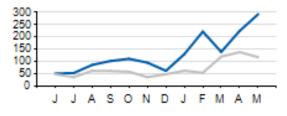

mance: Express**

KPI



# Cost per Passenger: Express

JJASONDJFMAM

### Service Cost Sharing: Express



|                                 | SURIA Pass |        |          |
|---------------------------------|------------|--------|----------|
|                                 | ACTUAL     | КРІ    | VARIANCE |
| COST PER PASSENGER<br>(LOCAL)   | \$5.96     | \$5.57 | +\$0.39  |
| COST PER PASSENGER<br>(EXPRESS) | \$12.10    | \$9.00 | +\$3.10  |
| COST RECOVERY (LOCAL)           | 32.5%      | 28.0%  | +4.5%    |
| COST RECOVERY (EXPRESS)         | 29.5%      | 35.0%  | -5.5%    |
| OTP (LOCAL)                     | 81.3%      | 88.0%  | -6.7%    |
| OTP (EXPRESS)                   | 80.6%      | 88.0%  | -7.4%    |

Prior year

 $\approx$ 

### Local/Express Missed Trips

Missed Trips



Prior year

|                            | ACTUAL | TOTAL TRIPS | % of Trips Operated |
|----------------------------|--------|-------------|---------------------|
| MISSED TRIPS (ALL SERVICE) | 291    | 65,725      | 99.9%               |

| REASON FOR MISSED TRIP | ACTUAL | % of MISSED TRIPS |
|------------------------|--------|-------------------|
| NO OPERATOR AVAILABLE  | 198    | 68.0%             |
| MECHANICAL ISSUE       | 52     | 17.9%             |
| TRAFFIC INCIDENT       | 15     | 5.2%              |
| LATE OPERATIONS        | 17     | 5.8%              |
| OTHER                  | 9      | 3.1%              |

4



-

 $\approx$ 

### Access Ridership

### Total Ridership



| ACCESS<br>PARATRANSIT | ACTUAL | BUDGET | VARIANCE (%/#) |       | 2017   | VARIANCE (%/#) |