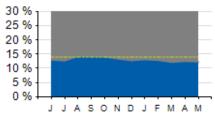

| 2017   | VARIANCE (%/#) |        |
|-----------------------|--------|--------|----------------|-------|--------|----------------|--------|
| TOTAL                 | 20,836 | 19,706 | +5.7%          | 1,130 | 19,706 | +5.7%          | +1,130 |
| WD                    | 19,390 |        |                |       | 18,385 | +5.5%          | +1,005 |
| SA                    | 763    |        |                |       | 690    | +10.6%         | +73    |
| SU                    | 683    |        |                |       | 631    | +8.2%          | +52    |
| YTD                   | 98,839 | 95,526 | +3.5%          | 3,313 | 94,679 | +4.4%          | +4,160 |

Current Year Prior Year Budget

#ReinventingMetro

 $\approx$ 

### Access KPIs





Passengers per Hour





On-Time Performance





Access Passenger

|                           | ACTUAL  | KPI     | VARIANCE |
|---------------------------|---------|---------|----------|
| COST PER PASSENGER        | \$34.07 | \$32.00 | +\$2.07  |
| ON-TIME PERFORMANCE (OTP) | 93.5%   | 93.0%   | +0.5%    |
| PASSENGERS PER HOUR       | 2.4     | 2.2     | +0.2     |
| COST RECOVERY             | 12.2%   | 14.0%   | -1.8%    |

KPI

6