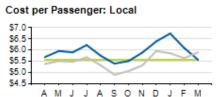

## Local/Express KPIs

On-Time Performance: Express

|                                 | ACTUAL  | KPI    | VARIANCE |
|---------------------------------|---------|--------|----------|
| COST PER PASSENGER<br>(LOCAL)   | \$5.56  | \$5.57 | -\$0.01  |
| COST PER PASSENGER<br>(EXPRESS) | \$12.57 | \$9.00 | +\$3.57  |
| COST RECOVERY (LOCAL)           | 33.9%   | 28.0%  | +5.9%    |
| COST RECOVERY (EXPRESS)         | 27.5%   | 35.0%  | -7.5%    |
| OTP (LOCAL)                     | 85.2%   | 88.0%  | -2.8%    |
| OTP (EXPRESS)                   | 83.9%   | 88.0%  | -4.1%    |