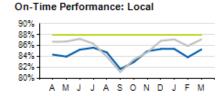

## Local/Express KPIs

## Local/Express KPIs

On-Time Performance: Express

|                                 | ACTUAL  | KPI    | VARIANCE |
|---------------------------------|---------|--------|----------|
| COST PER PASSENGER<br>(LOCAL)   | \$5.56  | \$5.57 | -\$0.01  |
| COST PER PASSENGER<br>(EXPRESS) | \$12.57 | \$9.00 | +\$3.57  |
| COST RECOVERY (LOCAL)           | 33.9%   | 28.0%  | +5.9%    |
| COST RECOVERY (EXPRESS)         | 27.5%   | 35.0%  | -7.5%    |
| OTP (LOCAL)                     | 85.2%   | 88.0%  | -2.8%    |
| OTP (EXPRESS)                   | 83.9%   | 88.0%  | -4.1%    |