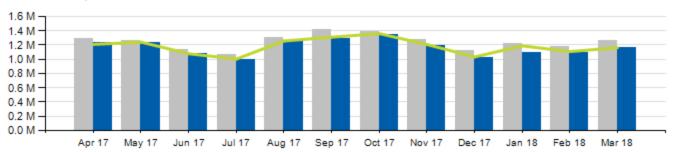

## Local/Express Ridership

## Total Ridership

|           | ACTUAL    | BUDGET    | VARIANCE<br>(%/#) |          | 2017      |        | RIANCE<br>%/#) |
|-----------|-----------|-----------|-------------------|----------|-----------|--------|----------------|
| TOTAL     | 1,157,816 | 1,163,990 | -0.5%             | -6,174   | 1,257,466 | -8.6%  | -99,650        |
| LOCAL     | 1,080,061 | 1,083,058 | -0.3%             | -2,997   | 1,170,011 | -7.7%  | -89,950        |
| EXPRESS   | 77,755    | 80,932    | -3.9%             | -3,177   | 87,455    | -11.1% | -9,700         |
| YTD TOTAL | 3,344,689 | 3,459,836 | -3.3%             | -115,147 | 3,654,414 | -8.5%  | -309,725       |