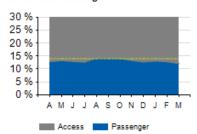

## Access Ridership

## Total Ridership

| ACCESS<br>PARATRANSIT | ACTUAL | BUDGET | VARIANCE (%/#) |        | 2017   | VARIANCE (%/#) |      |
|-----------------------|--------|--------|----------------|--------|--------|----------------|------|
| TOTAL                 | 19,869 | 19,611 | +1.3%          | +258   | 20,279 | -2.0%          | -410 |
| WD                    | 18,395 |        |                |        | 19,012 | -3.2%          | -617 |
| SA                    | 950    |        |                |        | 762    | +24.7%         | +188 |
| SU                    | 524    |        |                |        | 505    | +3.8%          | +19  |
| YTD                   | 56,006 | 57,047 | -1.8%          | -1,041 | 56,875 | -1.5%          | -869 |

### Service Cost Sharing

|                           | ACTUAL  | КРІ     | VARIANCE |
|---------------------------|---------|---------|----------|
| COST PER PASSENGER        | \$34.47 | \$32.00 | +\$2.47  |
| ON-TIME PERFORMANCE (OTP) | 90.2%   | 93.0%   | -2.8%    |
| PASSENGERS PER HOUR       | 2.4     | 2.2     | +0.2     |
| COST RECOVERY             | 12.0%   | 14.0%   | -2.0%    |