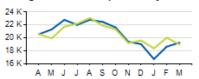

Ridership

## Total Ridership



|           | ACTUAL    | BUDGET    | VARIANCE<br>(%/#) |          | 2017      |        | RIANCE<br>%/#) |
|-----------|-----------|-----------|-------------------|----------|-----------|--------|----------------|
| TOTAL     | 1,157,816 | 1,163,990 | -0.5%             | -6,174   | 1,257,466 | -8.6%  | -99,650        |
| LOCAL     | 1,080,061 | 1,083,058 | -0.3%             | -2,997   | 1,170,011 | -7.7%  | -89,950        |
| EXPRESS   | 77,755    | 80,932    | -3.9%             | -3,177   | 87,455    | -11.1% | -9,700         |
| YTD TOTAL | 3,344,689 | 3,459,836 | -3.3%             | -115,147 | 3,654,414 | -8.5%  | -309,725       |

# #ReinventingMetro

## Local/Express KPIs

### Average Fixed Ridership: Weekday



### Average Fixed Ridership: Saturday



### Average Fixed Ridership: Sunday



### Passengers per Hour: Local



### Passengers per Trip: Express



|  | 8 | <br> |  |
|--|---|------|--|
|  |   |      |  |
|  |   |      |  |

|                                  | ACTUAL | KPI/BUDGET | VARIANCE |
|----------------------------------|--------|------------|----------|
| PASSENGERS PER HOUR<br>(LOCAL)   | 20.4   | 20.7       | -0.3     |
| PASSENGERS PER TRIP<br>(EXPRESS) | 13.6   | 16.2       | -2.6     |
| AVERAGE RIDERSHIP (WD)           | 45,988 | 46,474     | -486     |
| AVERAGE RIDERSHIP (SA)           | 19,269 | 18,996     | +273     |
| AVERAGE RIDERSHIP (SU)           | 12,427 | 11,644     | +783     |

# #ReinventingMetro

## Local/Express KPIs















On-Time Performance: Express



|