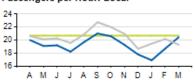

### Passengers per Hour: Local

### Passengers per Trip: Express

|  | 8 | <br> |  |
|--|---|------|--|
|  |   |      |  |
|  |   |      |  |

|                                  | ACTUAL | KPI/BUDGET | VARIANCE |
|----------------------------------|--------|------------|----------|
| PASSENGERS PER HOUR<br>(LOCAL)   | 20.4   | 20.7       | -0.3     |
| PASSENGERS PER TRIP<br>(EXPRESS) | 13.6   | 16.2       | -2.6     |
| AVERAGE RIDERSHIP (WD)           | 45,988 | 46,474     | -486     |
| AVERAGE RIDERSHIP (SA)           | 19,269 | 18,996     | +273     |
| AVERAGE RIDERSHIP (SU)           | 12,427 | 11,644     | +783     |