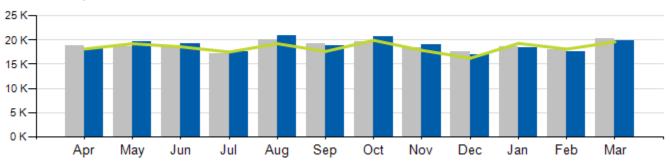

## Total Ridership

|           | ACTUAL    | BUDGET    | VARIANCE<br>(%/#) |          | 2017      |        | RIANCE<br>%/#) |
|-----------|-----------|-----------|-------------------|----------|-----------|--------|----------------|
| TOTAL     | 1,157,816 | 1,163,990 | -0.5%             | -6,174   | 1,257,466 | -8.6%  | -99,650        |
| LOCAL     | 1,080,061 | 1,083,058 | -0.3%             | -2,997   | 1,170,011 | -7.7%  | -89,950        |
| EXPRESS   | 77,755    | 80,932    | -3.9%             | -3,177   | 87,455    | -11.1% | -9,700         |
| YTD TOTAL | 3,344,689 | 3,459,836 | -3.3%             | -115,147 | 3,654,414 | -8.5%  | -309,725       |