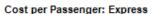

## Local/Express KPIs

### Passengers per Trip: Express

|  | 8 | <br> |  |
|--|---|------|--|
|  |   |      |  |
|  |   |      |  |

|                                  | ACTUAL | KPI/BUDGET | VARIANCE |
|----------------------------------|--------|------------|----------|
| PASSENGERS PER HOUR<br>(LOCAL)   | 20.4   | 20.7       | -0.3     |
| PASSENGERS PER TRIP<br>(EXPRESS) | 13.6   | 16.2       | -2.6     |
| AVERAGE RIDERSHIP (WD)           | 45,988 | 46,474     | -486     |
| AVERAGE RIDERSHIP (SA)           | 19,269 | 18,996     | +273     |
| AVERAGE RIDERSHIP (SU)           | 12,427 | 11,644     | +783     |