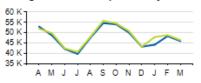

2018 Ridership Report



## Local/Express Ridership

## Total Ridership



|           | ACTUAL    | BUDGET    | VARIANCE<br>(%/#) |          | 2017      |        | RIANCE<br>%/#) |
|-----------|-----------|-----------|-------------------|----------|-----------|--------|----------------|
| TOTAL     | 1,157,816 | 1,163,990 | -0.5%             | -6,174   | 1,257,466 | -8.6%  | -99,650        |
| LOCAL     | 1,080,061 | 1,083,058 | -0.3%             | -2,997   | 1,170,011 | -7.7%  | -89,950        |
| EXPRESS   | 77,755    | 80,932    | -3.9%             | -3,177   | 87,455    | -11.1% | -9,700         |
| YTD TOTAL | 3,344,689 | 3,459,836 | -3.3%             | -115,147 | 3,654,414 | -8.5%  | -309,725       |

# #ReinventingMetro

## Local/Express KPIs

### Average Fixed Ridership: Weekday



### Average Fixed Ridership: Saturday



### Average Fixed Ridership: Sunday



### Passengers per Hour: Local



### Passengers per Trip: Express



|  | 8 | <br> |  |
|--|---|------|--|
|  |   |      |  |
|  |   |      |  |

|                                  | ACTUAL | KPI/BUDGET | VARIANCE |
|----------------------------------|--------|------------|----------|
| PASSENGERS PER HOUR<br>(LOCAL)   | 20.4   | 20.7       | -0.3     |
| PASSENGERS PER TRIP<br>(EXPRESS) | 13.6   | 16.2       | -2.6     |
| AVERAGE RIDERSHIP (WD)           | 45,988 | 46,474     | -486     |
| AVERAGE RIDERSHIP (SA)           | 19,269 | 18,996     | +273     |
| AVERAGE RIDERSHIP (SU)           | 12,427 | 11,644     | +783     |

# #ReinventingMetro

## Local/Express KPIs















On-Time Performance: E