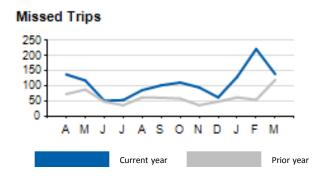

## Local/Express Missed Trips

|                            | ACTUAL | TOTAL TRIPS | % of Trips Operated |
|----------------------------|--------|-------------|---------------------|
| MISSED TRIPS (ALL SERVICE) | 139    | 61,202      | 99.77%              |

| REASON FOR MISSED TRIP | ACTUAL | % of MISSED TRIPS |
|------------------------|--------|-------------------|
| OPERATOR SHORTAGE      | 73     | 52.5%             |
| MECHANICAL ISSUE       | 23     | 16.5%             |
| TRAFFIC INCIDENT       | 12     | 8.6%              |
| LATE OPERATIONS        | 16     | 11.5%             |
| OTHER                  | 15     | 10.8%             |