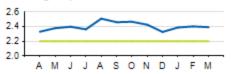

## **Access KPIs**

## Passengers per Hour

### Service Cost Sharing

|                           | ACTUAL  | КРІ     | VARIANCE |
|---------------------------|---------|---------|----------|
| COST PER PASSENGER        | \$34.47 | \$32.00 | +\$2.47  |
| ON-TIME PERFORMANCE (OTP) | 90.2%   | 93.0%   | -2.8%    |
| PASSENGERS PER HOUR       | 2.4     | 2.2     | +0.2     |
| COST RECOVERY             | 12.0%   | 14.0%   | -2.0%    |