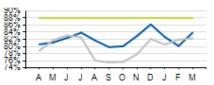

### Average Fixed Ridership: Weekday

### Average Fixed Ridership: Saturday

### Average Fixed Ridership: Sunday