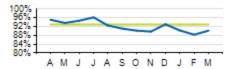

## **Access KPIs**

## On-Time Performance

### Service Cost Sharing

|                           | ACTUAL  | КРІ     | VARIANCE |
|---------------------------|---------|---------|----------|
| COST PER PASSENGER        | \$34.47 | \$32.00 | +\$2.47  |
| ON-TIME PERFORMANCE (OTP) | 90.2%   | 93.0%   | -2.8%    |
| PASSENGERS PER HOUR       | 2.4     | 2.2     | +0.2     |
| COST RECOVERY             | 12.0%   | 14.0%   | -2.0%    |