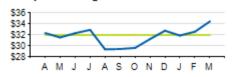

Ridership



| ACCESS<br>PARATRANSIT | ACTUAL | BUDGET | VARIANCE (%/#) |        | 2017   | VARIANCE (%/#) |      |
|-----------------------|--------|--------|----------------|--------|--------|----------------|------|
| TOTAL                 | 19,869 | 19,611 | +1.3%          | +258   | 20,279 | -2.0%          | -410 |
| WD                    | 18,395 |        |                |        | 19,012 | -3.2%          | -617 |
| SA                    | 950    |        |                |        | 762    | +24.7%         | +188 |
| SU                    | 524    |        |                |        | 505    | +3.8%          | +19  |
| YTD                   | 56,006 | 57,047 | -1.8%          | -1,041 | 56,875 | -1.5%          | -869 |

# #ReinventingMetro

## **Access KPIs**

## Cost per Passenger



## Passengers per Hour



## On-Time Performance



### Service Cost Sharing



|                           | ACTUAL  | КРІ     | VARIANCE |
|---------------------------|---------|---------|----------|
| COST PER PASSENGER        | \$34.47 | \$32.00 | +\$2.47  |
| ON-TIME PERFORMANCE (OTP) | 90.2%   | 93.0%   | -2.8%    |
| PASSENGERS PER HOUR       | 2.4     | 2.2     | +0.2     |
| COST RECOVERY             | 12.0%   | 14.0%   | -2.0%    |