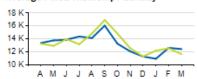

| ACTUAL    | BUDGET    | VARIANCE<br>(%/#) |          | 2017      |        | RIANCE<br>%/#) |
|-----------|-----------|-----------|-------------------|----------|-----------|--------|----------------|
| TOTAL     | 1,157,816 | 1,163,990 | -0.5%             | -6,174   | 1,257,466 | -8.6%  | -99,650        |
| LOCAL     | 1,080,061 | 1,083,058 | -0.3%             | -2,997   | 1,170,011 | -7.7%  | -89,950        |
| EXPRESS   | 77,755    | 80,932    | -3.9%             | -3,177   | 87,455    | -11.1% | -9,700         |
| YTD TOTAL | 3,344,689 | 3,459,836 | -3.3%             | -115,147 | 3,654,414 | -8.5%  | -309,725       |

# #ReinventingMetro

## Local/Express KPIs

### Average Fixed Ridership: Weekday



### Average Fixed Ridership: Saturday



### Average Fixed Ridership: Sunday



### Passengers per Hour: Local



### Passengers per Trip: Express



|  | 8 | <br> |  |
|--|---|------|--|
|  |   |      |  |
|  |   |      |  |

|                                  | ACTUAL | KPI/BUDGET | VARIANCE |
|----------------------------------|--------|------------|----------|
| PASSENGERS PER HOUR<br>(LOCAL)   | 20.4   | 20.7       | -0.3     |
| PASSENGERS PER TRIP<br>(EXPRESS) | 13.6   | 16.2       | -2.6     |
| AVERAGE RIDERSHIP (WD)           | 45,988 | 46,474     | -486     |
| AVERAGE RIDERSHIP (SA)           | 19,269 | 18,996     | +273     |
| AVERAGE RIDERSHIP (SU)           | 12,427 | 11,644     | +783     |

# #ReinventingMetro

## Local/Express KPIs















On-Time Performance: Express



|                                 | ACTUAL  | KPI    | VARIANCE |
|---