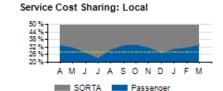

### Service Cost Sharing

|                           | ACTUAL  | КРІ     | VARIANCE |
|---------------------------|---------|---------|----------|
| COST PER PASSENGER        | \$34.47 | \$32.00 | +\$2.47  |
| ON-TIME PERFORMANCE (OTP) | 90.2%   | 93.0%   | -2.8%    |
| PASSENGERS PER HOUR       | 2.4     | 2.2     | +0.2     |
| COST RECOVERY             | 12.0%   | 14.0%   | -2.0%    |