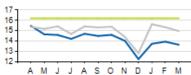

|        | RIANCE<br>%/#) |
|-----------|-----------|-----------|-------------------|----------|-----------|--------|----------------|
| TOTAL     | 1,157,816 | 1,163,990 | -0.5%             | -6,174   | 1,257,466 | -8.6%  | -99,650        |
| LOCAL     | 1,080,061 | 1,083,058 | -0.3%             | -2,997   | 1,170,011 | -7.7%  | -89,950        |
| EXPRESS   | 77,755    | 80,932    | -3.9%             | -3,177   | 87,455    | -11.1% | -9,700         |
| YTD TOTAL | 3,344,689 | 3,459,836 | -3.3%             | -115,147 | 3,654,414 | -8.5%  | -309,725       |

# #ReinventingMetro

## Local/Express KPIs

### Average Fixed Ridership: Weekday



### Average Fixed Ridership: Saturday



### Average Fixed Ridership: Sunday



### Passengers per Hour: Local



### Passengers per Trip: Express



|  | 8 | <br> |  |
|--|---|------|--|
|  |   |      |  |
|  |   |      |  |

|                                  | ACTUAL | KPI/BUDGET | VARIANCE |
|----------------------------------|--------|------------|----------|
| PASSENGERS PER HOUR<br>(LOCAL)   | 20.4   | 20.7       | -0.3     |
| PASSENGERS PER TRIP<br>(EXPRESS) | 13.6   | 16.2       | -2.6     |
| AVERAGE RIDERSHIP (WD)           | 45,988 | 46,474     | -486     |
| AVERAGE RIDERSHIP (SA)           | 19,269 | 18,996     | +273     |
| AVERAGE RIDERSHIP (SU)           | 12,427 | 11,644     | +783     |

# #ReinventingMetro

## Local/Express KPIs















On-Time Performance: Express



|                                 | ACTUAL  | KPI    | VARIANCE |
|---------------------------------|---------|--------|----------|
| COST P