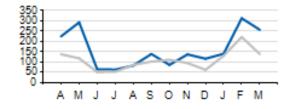

## Local/Express KPIs

JJASONDJFM

A M

Passengers per Hour: Local

### Passengers per Trip: Express

|                                  | ACTUAL | KPI/BUDGET | VARIANCE |
|----------------------------------|--------|------------|----------|
| PASSENGERS PER HOUR<br>(LOCAL)   | 19.5   | 20.7       | -1.2     |
| PASSENGERS PER TRIP<br>(EXPRESS) | 14.7   | 16.2       | -1.5     |
| AVERAGE RIDERSHIP (WD)           | 44,003 | 44,301     | -298     |
| AVERAGE RIDERSHIP (SA)           | 18,130 | 18,258     | -128     |
| AVERAGE RIDERSHIP (SU)           | 11,126 | 11,607     | -481     |

# Local/Express KPIs

SONDJEM

Passenger