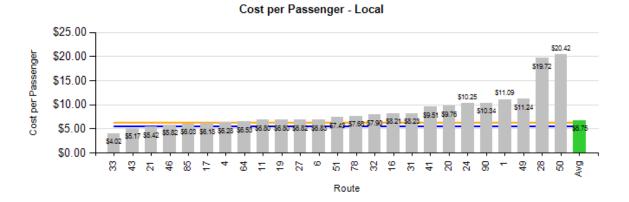

|        |           |

Current Year

Prior Year Budget

## **CB** Connector KPIs



Passengers per Hour



Cost per Passenger



|                                 | ACTUAL      | КРІ         | VARIANCE    |
|---------------------------------|-------------|-------------|-------------|
| COST PER PASSENGER              | \$8.17      | \$4.10      | +\$4.07     |
| AVERAGE HEADWAY (PEAK/OFF-PEAK) | 12:46/15:34 | 12:00/15:00 | +0:46/+0:34 |
| PASSENGERS PER HOUR             | 29.1        | 52.8        | -23.7       |
| COST RECOVERY                   | 6.9%        | 14.3%       | -7.4%       |

М



 $\otimes$ 

# Monthly Route Performance Measures

## **Route Passenger KPIs - March**



Passenger Productivity - Local



Passenger Productivity - Express

### Route Cost KPIs - March





13

## Route Revenue KPIs - March

Farebox Recovery - Local



Farebox Recovery - Express



### Route Revenue KPIs - March







 $\otimes$ 

## **Route OTP KPI - March**

On-Time Performance - Local