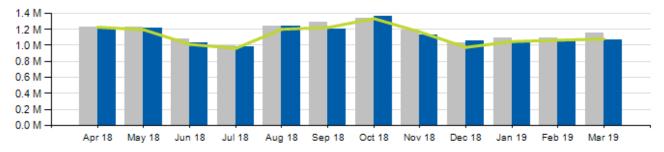

# Local/Express Ridership

### Total Ridership

|           | ACTUAL    | BUDGET    |       | RIANCE<br>6/#) | 2018      |       | RIANCE<br>%/#) |
|-----------|-----------|-----------|-------|----------------|-----------|-------|----------------|
| TOTAL     | 1,070,339 | 1,079,646 | -0.9% | -9,307         | 1,157,816 | -7.6% | -87,477        |
| LOCAL     | 999,055   | 1,008,771 | -1.0% | -9,716         | 1,080,061 | -7.5% | -81,006        |
| EXPRESS   | 71,284    | 70,875    | -0.6% | 409            | 77,755    | -8.3% | -6,471         |
| YTD TOTAL | 3,172,154 | 3,192,177 | -0.6% | -20,023        | 3,344,689 | -5.2% | -172,535       |