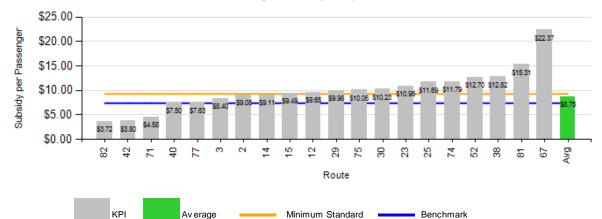

er



|                                 | ACTUAL      | КРІ         | VARIANCE    |
|---------------------------------|-------------|-------------|-------------|
| COST PER PASSENGER              | \$8.17      | \$4.10      | +\$4.07     |
| AVERAGE HEADWAY (PEAK/OFF-PEAK) | 12:46/15:34 | 12:00/15:00 | +0:46/+0:34 |
| PASSENGERS PER HOUR             | 29.1        | 52.8        | -23.7       |
| COST RECOVERY                   | 6.9%        | 14.3%       | -7.4%       |

М



 $\otimes$ 

# Monthly Route Performance Measures

## **Route Passenger KPIs - March**



Passenger Productivity - Local



Passenger Productivity - Express

### Route Cost KPIs - March





13

## Route Revenue KPIs - March

Farebox Recovery - Local



Farebox Recovery - Express



### Route Revenue KPIs - March







 $\otimes$ 

## **Route OTP KPI - March**

On-Time Performance - Local