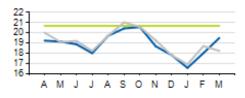

#### On-Time Performance: Local

#### **On-Time Performance: Express**

SORTA Passenger

|                                 |  | ACTUAL  | КРІ        | VARIANCE |     |
|---------------------------------|--|---------|------------|----------|-----|
| COST PER PASSENGER<br>(LOCAL)   |  | \$6.0   | \$5.57     | +\$0.43  |     |
| COST PER PASSENGER<br>(EXPRESS) |  | \$12.79 | \$9.00     | +\$3.79  |     |
| COST RECOVERY (LOCAL)           |  | 32.7%   | 28.0%      | +4.7%    |     |
| COST RECOVERY (EXPRESS)         |  | 30.4%   | 35.0%      | -4.6%    |     |
| ON TIME PERFORMACE (LOCAL)      |  | 84%     | 88.0%      | -4%      |     |
| ON TIME PERFORMANCE (EXPRESS)   |  | 85%     | 88.0%      | -3%      |     |
| Current ye                      |  |         | Prior year |          | KPI |