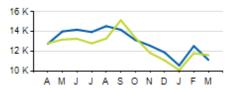

### Total Ridership

|           | ACTUAL    | BUDGET    |       | RIANCE<br>6/#) | 2018      |       | RIANCE<br>%/#) |
|-----------|-----------|-----------|-------|----------------|-----------|-------|----------------|
| TOTAL     | 1,070,339 | 1,079,646 | -0.9% | -9,307         | 1,157,816 | -7.6% | -87,477        |
| LOCAL     | 999,055   | 1,008,771 | -1.0% | -9,716         | 1,080,061 | -7.5% | -81,006        |
| EXPRESS   | 71,284    | 70,875    | -0.6% | 409            | 77,755    | -8.3% | -6,471         |
| YTD TOTAL | 3,172,154 | 3,192,177 | -0.6% | -20,023        | 3,344,689 | -5.2% | -172,535       |

Prior Year

Budget

 $\otimes$ 