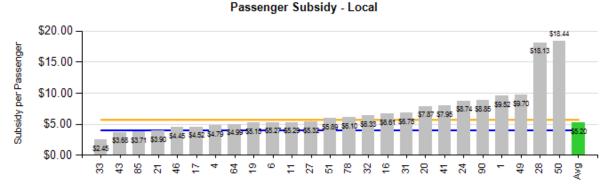

senger



|                                 | ACTUAL      | КРІ         | VARIANCE    |
|---------------------------------|-------------|-------------|-------------|
| COST PER PASSENGER              | \$8.17      | \$4.10      | +\$4.07     |
| AVERAGE HEADWAY (PEAK/OFF-PEAK) | 12:46/15:34 | 12:00/15:00 | +0:46/+0:34 |
| PASSENGERS PER HOUR             | 29.1        | 52.8        | -23.7       |
| COST RECOVERY                   | 6.9%        | 14.3%       | -7.4%       |

М



 $\otimes$ 

# Monthly Route Performance Measures

## **Route Passenger KPIs - March**



Passenger Productivity - Local



Passenger Productivity - Express

### Route Cost KPIs - March





13

## Route Revenue KPIs - March

Farebox Recovery - Local



Farebox Recovery - Express



### Route Revenue KPIs - March







 $\otimes$ 

## **Route OTP KPI - March**

On-Time Performance - Local