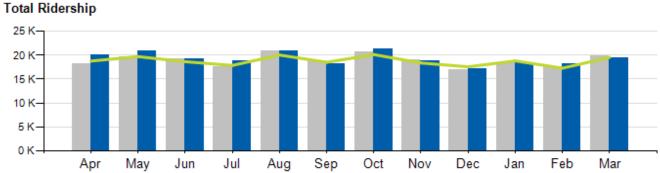

### Total Ridership

|           | ACTUAL    | BUDGET    |       | RIANCE<br>6/#) | 2018      |       | RIANCE<br>%/#) |
|-----------|-----------|-----------|-------|----------------|-----------|-------|----------------|
| TOTAL     | 1,070,339 | 1,079,646 | -0.9% | -9,307         | 1,157,816 | -7.6% | -87,477        |
| LOCAL     | 999,055   | 1,008,771 | -1.0% | -9,716         | 1,080,061 | -7.5% | -81,006        |
| EXPRESS   | 71,284    | 70,875    | -0.6% | 409            | 77,755    | -8.3% | -6,471         |
| YTD TOTAL | 3,172,154 | 3,192,177 | -0.6% | -20,023        | 3,344,689 | -5.2% | -172,535       |