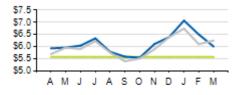

,172,154 | 3,192,177 | -0.6% | -20,023        | 3,344,689 | -5.2% | -172,535       |

Prior Year

Budget

 $\otimes$ 

## Local/Express KPIs





JJASONDJFM

A M





Passengers per Hour: Local



### Passengers per Trip: Express



|                                  | ACTUAL | KPI/BUDGET | VARIANCE |
|----------------------------------|--------|------------|----------|
| PASSENGERS PER HOUR<br>(LOCAL)   | 19.5   | 20.7       | -1.2     |
| PASSENGERS PER TRIP<br>(EXPRESS) | 14.7   | 16.2       | -1.5     |
| AVERAGE RIDERSHIP (WD)           | 44,003 | 44,301     | -298     |
| AVERAGE RIDERSHIP (SA)           | 18,130 | 18,258     | -128     |
| AVERAGE RIDERSHIP (SU)           | 11,126 | 11,607     | -481     |



# Local/Express KPIs

SONDJEM

Passenger

#### Cost per Passenger: Local



### Service Cost Sharing: Express

J.

А

SORTA

ΑМ

50 %

44 % 38 %

32 % 26 %

20 %

#### On-Time Performance: Local



#### **On-Time Performance: Express**







SORTA Passenger

|                                 |  | ACTUAL  | КРІ        | VARIANCE |     |
|---------------------------------|--|---------|------------|----------|-----|
| COST PER PASSENGER<br>(LOCAL)   |  | \$6.0   | \$5.57     | +\$0.43  |     |
| COST PER PASSENGER<br>(EXPRESS) |  | \$12.79 | \$9.00     | +\$3.79  |     |
| COST RECOVERY (LOCAL)           |  | 32.7%   | 28.0%      | +4.7%    |     |
| COST RECOVERY (EXPRESS)         |  | 30.4%   | 35.0%      | -4.6%    |     |
| ON TIME PERFORMACE (LOCAL)      |  | 84%     | 88.0%      | -4%      |     |
| ON TIME PERFORMANCE (EXPRESS)   |  | 85%     | 88.0%      |