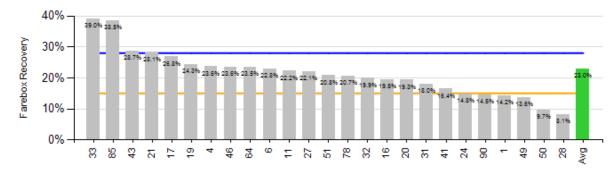

## Route Revenue KPIs - March

Farebox Recovery - Local

Farebox Recovery - Express

#### On-Time Performance: Local