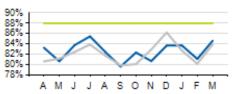

### Passengers per Trip: Express

|                                  | ACTUAL | KPI/BUDGET | VARIANCE |
|----------------------------------|--------|------------|----------|
| PASSENGERS PER HOUR<br>(LOCAL)   | 19.5   | 20.7       | -1.2     |
| PASSENGERS PER TRIP<br>(EXPRESS) | 14.7   | 16.2       | -1.5     |
| AVERAGE RIDERSHIP (WD)           | 44,003 | 44,301     | -298     |
| AVERAGE RIDERSHIP (SA)           | 18,130 | 18,258     | -128     |
| AVERAGE RIDERSHIP (SU)           | 11,126 | 11,607     | -481     |

# Local/Express KPIs

SONDJEM

Passenger