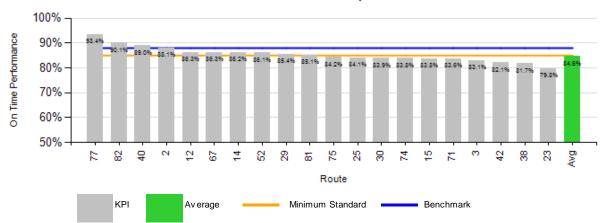

#### **On-Time Performance: Express**

SORTA Passenger

|                                 |  | ACTUAL  | КРІ        | VARIANCE |     |
|---------------------------------|--|---------|------------|----------|-----|
| COST PER PASSENGER<br>(LOCAL)   |  | \$6.0   | \$5.57     | +\$0.43  |     |
| COST PER PASSENGER<br>(EXPRESS) |  | \$12.79 | \$9.00     | +\$3.79  |     |
| COST RECOVERY (LOCAL)           |  | 32.7%   | 28.0%      | +4.7%    |     |
| COST RECOVERY (EXPRESS)         |  | 30.4%   | 35.0%      | -4.6%    |     |
| ON TIME PERFORMACE (LOCAL)      |  | 84%     | 88.0%      | -4%      |     |
| ON TIME PERFORMANCE (EXPRESS)   |  | 85%     | 88.0%      | -3%      |     |
| Current ye                      |  |         | Prior year |          | KPI |