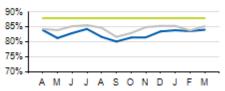

## Local/Express KPIs

JJASONDJFM

A M

Passengers per Hour: Local

### Passengers per Trip: Express

|                                  | ACTUAL | KPI/BUDGET | VARIANCE |
|----------------------------------|--------|------------|----------|
| PASSENGERS PER HOUR<br>(LOCAL)   | 19.5   | 20.7       | -1.2     |
| PASSENGERS PER TRIP<br>(EXPRESS) | 14.7   | 16.2       | -1.5     |
| AVERAGE RIDERSHIP (WD)           | 44,003 | 44,301     | -298     |
| AVERAGE RIDERSHIP (SA)           | 18,130 | 18,258     | -128     |
| AVERAGE RIDERSHIP (SU)           | 11,126 | 11,607     | -481     |