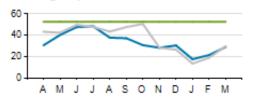

#### On-Time Performance: Local

#### **On-Time Performance: Express**

SORTA Passenger

|                                 |  | ACTUAL  | КРІ        | VARIANCE |     |
|---------------------------------|--|---------|------------|----------|-----|
| COST PER PASSENGER<br>(LOCAL)   |  | \$6.0   | \$5.57     | +\$0.43  |     |
| COST PER PASSENGER<br>(EXPRESS) |  | \$12.79 | \$9.00     | +\$3.79  |     |
| COST RECOVERY (LOCAL)           |  | 32.7%   | 28.0%      | +4.7%    |     |
| COST RECOVERY (EXPRESS)         |  | 30.4%   | 35.0%      | -4.6%    |     |
| ON TIME PERFORMACE (LOCAL)      |  | 84%     | 88.0%      | -4%      |     |
| ON TIME PERFORMANCE (EXPRESS)   |  | 85%     | 88.0%      | -3%      |     |
| Current ye                      |  |         | Prior year |          | KPI |