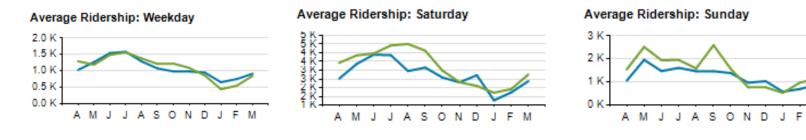

## Local/Express KPIs

JJASONDJFM

A M

Passengers per Hour: Local

### Passengers per Trip: Express

|                                  | ACTUAL | KPI/BUDGET | VARIANCE |
|----------------------------------|--------|------------|----------|
| PASSENGERS PER HOUR<br>(LOCAL)   | 19.5   | 20.7       | -1.2     |
| PASSENGERS PER TRIP<br>(EXPRESS) | 14.7   | 16.2       | -1.5     |
| AVERAGE RIDERSHIP (WD)           | 44,003 | 44,301     | -298     |
| AVERAGE RIDERSHIP (SA)           | 18,130 | 18,258     | -128     |
| AVERAGE RIDERSHIP (SU)           | 11,126 | 11,607     | -481     |