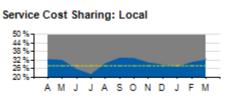

### Service Cost Sharing: Express

J.

А

SORTA

ΑМ

50 %

44 % 38 %

32 % 26 %

#### **On-Time Performance: Express**

SORTA Passenger

|                                 |  | ACTUAL  | КРІ        | VARIANCE |     |
|---------------------------------|--|---------|------------|----------|-----|
| COST PER PASSENGER<br>(LOCAL)   |  | \$6.0   | \$5.57     | +\$0.43  |     |
| COST PER PASSENGER<br>(EXPRESS) |  | \$12.79 | \$9.00     | +\$3.79  |     |
| COST RECOVERY (LOCAL)           |  | 32.7%   | 28.0%      | +4.7%    |     |
| COST RECOVERY (EXPRESS)         |  | 30.4%   | 35.0%      | -4.6%    |     |
| ON TIME PERFORMACE (LOCAL)      |  | 84%     | 88.0%      | -4%      |     |
| ON TIME PERFORMANCE (EXPRESS)   |  | 85%     | 88.0%      | -3%      |     |
| Current ye                      |  |         | Prior year |          | KPI |