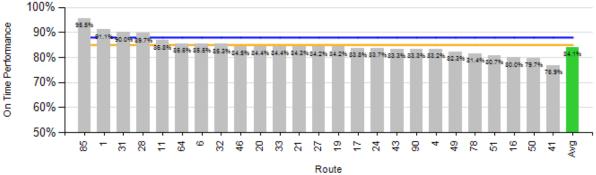

## **Route OTP KPI - March**

On-Time Performance - Local

#### On-Time Performance: Local