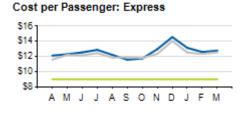

#### Cost per Passenger: Local

#### **On-Time Performance: Express**

SORTA Passenger

|                                 |  | ACTUAL  | КРІ        | VARIANCE |     |
|---------------------------------|--|---------|------------|----------|-----|
| COST PER PASSENGER<br>(LOCAL)   |  | \$6.0   | \$5.57     | +\$0.43  |     |
| COST PER PASSENGER<br>(EXPRESS) |  | \$12.79 | \$9.00     | +\$3.79  |     |
| COST RECOVERY (LOCAL)           |  | 32.7%   | 28.0%      | +4.7%    |     |
| COST RECOVERY (EXPRESS)         |  | 30.4%   | 35.0%      | -4.6%    |     |
| ON TIME PERFORMACE (LOCAL)      |  | 84%     | 88.0%      | -4%      |     |
| ON TIME PERFORMANCE (EXPRESS)   |  | 85%     | 88.0%      | -3%      |     |
| Current ye                      |  |         | Prior year |          | KPI |