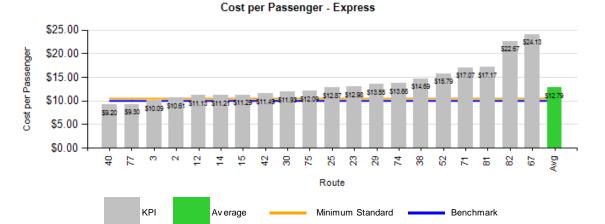

### Route Cost KPIs - March

13

### Passengers per Trip: Express

|                                  | ACTUAL | KPI/BUDGET | VARIANCE |
|----------------------------------|--------|------------|----------|
| PASSENGERS PER HOUR<br>(LOCAL)   | 19.5   | 20.7       | -1.2     |
| PASSENGERS PER TRIP<br>(EXPRESS) | 14.7   | 16.2       | -1.5     |
| AVERAGE RIDERSHIP (WD)           | 44,003 | 44,301     | -298     |
| AVERAGE RIDERSHIP (SA)           | 18,130 | 18,258     | -128     |
| AVERAGE RIDERSHIP (SU)           | 11,126 | 11,607     | -481     |