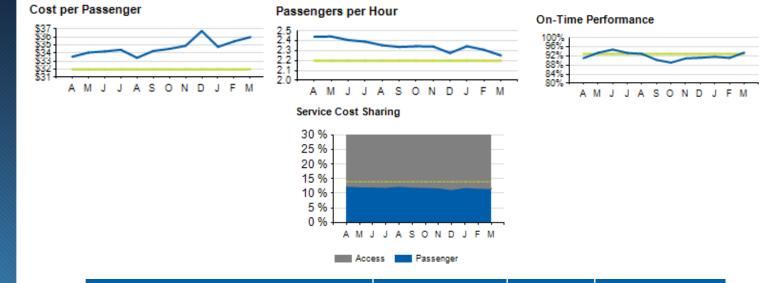

#### Cost per Passenger: Local

### Service Cost Sharing: Express

J.

А

SORTA

ΑМ

50 %

44 % 38 %

32 % 26 %

#### On-Time Performance: Local

#### **On-Time Performance: Express**

SORTA Passenger

|                                 |  | ACTUAL  | КРІ        | VARIANCE |     |
|---------------------------------|--|---------|------------|----------|-----|
| COST PER PASSENGER<br>(LOCAL)   |  | \$6.0   | \$5.57     | +\$0.43  |     |
| COST PER PASSENGER<br>(EXPRESS) |  | \$12.79 | \$9.00     | +\$3.79  |     |
| COST RECOVERY (LOCAL)           |  | 32.7%   | 28.0%      | +4.7%    |     |
| COST RECOVERY (EXPRESS)         |  | 30.4%   | 35.0%      | -4.6%    |     |
| ON TIME PERFORMACE (LOCAL)      |  | 84%     | 88.0%      | -4%      |     |
| ON TIME PERFORMANCE (EXPRESS)   |  | 85%     | 88.0%      | -3%      |     |
| Current ye                      |  |         | Prior year |          | KPI |