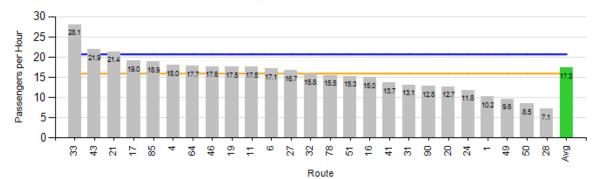

## **Route Passenger KPIs - March**

Passenger Productivity - Local

Passenger Productivity - Express