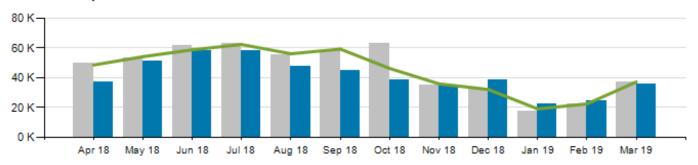

## **CB** Connector Ridership

Total Ridership

|               | ACTUAL  | BUDGET  |       | RIANCE<br>%/#) | FY2018  | VARIAN | NCE (%/#) |
|---------------|---------|---------|-------|----------------|---------|--------|-----------|
| TOTAL         | 35,481  | 37,254  | -4.8% | -1,773         | 37,471  | -5.3%  | -1,990    |
| FYTD<br>TOTAL | 345,188 | 371,359 | -7.0% | -26,171        | 384,201 | -10.2% | -39,013   |
| TOTAL         |         |         |       |                |         |        |           |