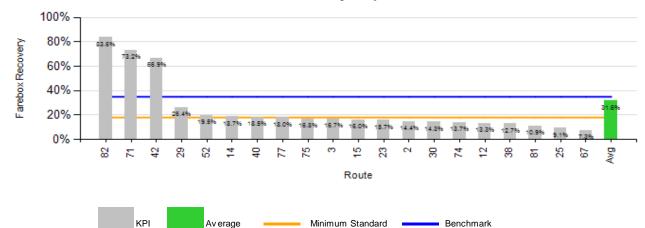

## Route Revenue KPIs - March

Farebox Recovery - Local

Farebox Recovery - Express