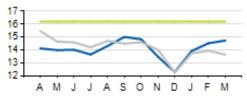

### Passengers per Trip: Express

|                                  | ACTUAL | KPI/BUDGET | VARIANCE |
|----------------------------------|--------|------------|----------|
| PASSENGERS PER HOUR<br>(LOCAL)   | 19.5   | 20.7       | -1.2     |
| PASSENGERS PER TRIP<br>(EXPRESS) | 14.7   | 16.2       | -1.5     |
| AVERAGE RIDERSHIP (WD)           | 44,003 | 44,301     | -298     |
| AVERAGE RIDERSHIP (SA)           | 18,130 | 18,258     | -128     |
| AVERAGE RIDERSHIP (SU)           | 11,126 | 11,607     | -481     |