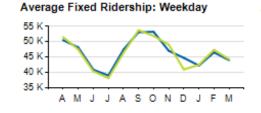

## Local/Express KPIs

JJASONDJFM

A M

Passengers per Hour: Local

### Passengers per Trip: Express

|                                  | ACTUAL | KPI/BUDGET | VARIANCE |
|----------------------------------|--------|------------|----------|
| PASSENGERS PER HOUR<br>(LOCAL)   | 19.5   | 20.7       | -1.2     |
| PASSENGERS PER TRIP<br>(EXPRESS) | 14.7   | 16.2       | -1.5     |
| AVERAGE RIDERSHIP (WD)           | 44,003 | 44,301     | -298     |
| AVERAGE RIDERSHIP (SA)           | 18,130 | 18,258     | -128     |
| AVERAGE RIDERSHIP (SU)           | 11,126 | 11,607     | -481     |