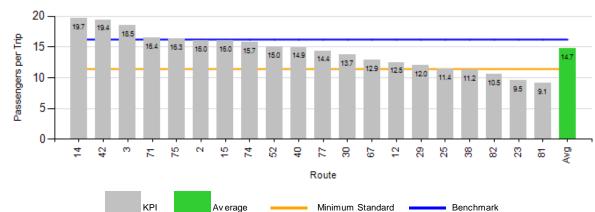

## **Route Passenger KPIs - March**

Passenger Productivity - Local

Passenger Productivity - Express

### Passengers per Trip: Express

|                                  | ACTUAL | KPI/BUDGET | VARIANCE |
|----------------------------------|--------|------------|----------|
| PASSENGERS PER HOUR<br>(LOCAL)   | 19.5   | 20.7       | -1.2     |
| PASSENGERS PER TRIP<br>(EXPRESS) | 14.7   | 16.2       | -1.5     |
| AVERAGE RIDERSHIP (WD)           | 44,003 | 44,301     | -298     |
| AVERAGE RIDERSHIP (SA)           | 18,130 | 18,258     | -128     |
| AVERAGE RIDERSHIP (SU)           | 11,126 | 11,607     | -481     |