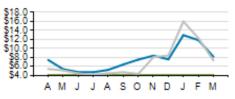

#### Cost per Passenger: Local

### Service Cost Sharing: Express

J.

А

SORTA

ΑМ

50 %

44 % 38 %

32 % 26 %