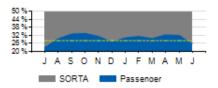

## Total Ridership

|           | ACTUAL    | BUDGET    | VARIANCE<br>(%/#) |          | 2017      | VARIANCE<br>(%/#) |          |
|-----------|-----------|-----------|-------------------|----------|-----------|-------------------|----------|
| TOTAL     | 1,025,480 | 1,012,043 | +1.3%             | +13,437  | 1,074,204 | -4.5%             | -48,724  |
| LOCAL     | 943,333   | 929,841   | +1.5%             | +13,492  | 986,529   | -4.4%             | -43,196  |
| EXPRESS   | 82,147    | 82,202    | -0.1%             | -55      | 87,675    | -6.3%             | -5,528   |
| YTD TOTAL | 6,787,990 | 6,892,676 | -1.5%             | -104,686 | 7,184,757 | -5.5%             | -396,767 |

## Average Fixed Ridership: Weekday Average Fixed Ridership: Saturday Average Fixed Ridership: Sunday