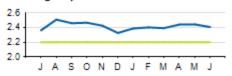

rship

## Total Ridership



| ACCESS<br>PARATRANSIT | ACTUAL  | BUDGET  | VARIAN | CE (%/#) | 2017    | VARIANC | CE (%/#) |
|-----------------------|---------|---------|--------|----------|---------|---------|----------|
| TOTAL                 | 19,167  | 18,650  | +2.8%  | +514     | 19,318  | -0.8%   | -151     |
| WD                    | 17,715  |         |        |          | 18,084  | -2.0%   | -369     |
| SA                    | 844     |         |        |          | 714     | +18.2%  | +130     |
| SU                    | 608     |         |        |          | 520     | +17.0%  | +88      |
| YTD                   | 118,006 | 114,176 | +3.3%  | +3,830   | 113,997 | +3.5%   | +4,009   |

# #ReinventingMetro

## **Access KPIs**

### Cost per Passenger



## Passengers per Hour



### On-Time Performance



### Service Cost Sharing



|                           | ACTUAL  | KPI     | VARIANCE |
|---------------------------|---------|---------|----------|
| COST PER PASSENGER        | \$33.91 | \$32.00 | +\$1.91  |
| ON-TIME PERFORMANCE (OTP) | 94.9%   | 93.0%   | +1.9%    |
| PASSENGERS PER HOUR       | 2.4     | 2.2     | +0.2     |
| COST RECOVERY             | 12.2%   | 14.0%   | -1.8%    |