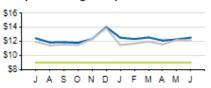

### On-Time Performance: Local

On-Time Performance: Express

|                                 | ACTUAL  | KPI    | VARIANCE |
|---------------------------------|---------|--------|----------|
| COST PER PASSENGER<br>(LOCAL)   | \$6.04  | \$5.57 | +\$0.47  |
| COST PER PASSENGER<br>(EXPRESS) | \$12.55 | \$9.00 | +\$3.55  |
| COST RECOVERY (LOCAL)           | 26.0%   | 28.0%  | -2.0%    |
| COST RECOVERY (EXPRESS)         | 27.9%   | 35.0%  | -7.1%    |
| OTP (LOCAL)                     | 83.0%   | 88.0%  | -5.0%    |
| OTP (EXPRESS)                   | 83.7%   | 88.0%  | -4.3%    |