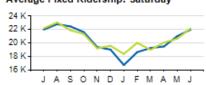

## Average Fixed Ridership: Weekday Average Fixed Ridership: Saturday Average Fixed Ridership: Sunday

## Passengers per Hour: Local 24 -22 -20 JASONDJEMAMJ

|                                  | ACTUAL | KPI/BUDGET | VARIANCE |
|----------------------------------|--------|------------|----------|
| PASSENGERS PER HOUR<br>(LOCAL)   | 18.9   | 20.7       | -1.8     |
| PASSENGERS PER TRIP<br>(EXPRESS) | 14.0   | 16.2       | -2.2     |
| AVERAGE RIDERSHIP (WD)           | 40,896 | 40,385     | +511     |
| AVERAGE RIDERSHIP (SA)           | 22,003 | 22,174     | -171     |
| AVERAGE RIDERSHIP (SU)           | 14,200 | 13,272     | +928     |