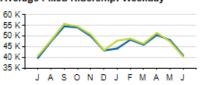

## Average Fixed Ridership: Weekday Average Fixed Ridership: Saturday Average Fixed Ridership: Sunday

## Passengers per Hour: Local 24 -22 -20 JASONDJEMAMJ

|                                  | ACTUAL | KPI/BUDGET | VARIANCE |
|----------------------------------|--------|------------|----------|
| PASSENGERS PER HOUR<br>(LOCAL)   | 18.9   | 20.7       | -1.8     |
| PASSENGERS PER TRIP<br>(EXPRESS) | 14.0   | 16.2       | -2.2     |
| AVERAGE RIDERSHIP (WD)           | 40,896 | 40,385     | +511     |
| AVERAGE RIDERSHIP (SA)           | 22,003 | 22,174     | -171     |
| AVERAGE RIDERSHIP (SU)           | 14,200 | 13,272     | +928     |