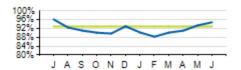

## Passengers per Hour: Local 24 -22 -20 JASONDJEMAMJ

|                                  | ACTUAL | KPI/BUDGET | VARIANCE |
|----------------------------------|--------|------------|----------|
| PASSENGERS PER HOUR<br>(LOCAL)   | 18.9   | 20.7       | -1.8     |
| PASSENGERS PER TRIP<br>(EXPRESS) | 14.0   | 16.2       | -2.2     |
| AVERAGE RIDERSHIP (WD)           | 40,896 | 40,385     | +511     |
| AVERAGE RIDERSHIP (SA)           | 22,003 | 22,174     | -171     |
| AVERAGE RIDERSHIP (SU)           | 14,200 | 13,272     | +928     |