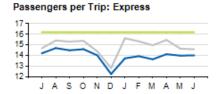

## Passengers per Hour: Local 24 -22 -20 JASONDJEMAMJ

|                                  | ACTUAL | KPI/BUDGET | VARIANCE |
|----------------------------------|--------|------------|----------|
| PASSENGERS PER HOUR<br>(LOCAL)   | 18.9   | 20.7       | -1.8     |
| PASSENGERS PER TRIP<br>(EXPRESS) | 14.0   | 16.2       | -2.2     |
| AVERAGE RIDERSHIP (WD)           | 40,896 | 40,385     | +511     |
| AVERAGE RIDERSHIP (SA)           | 22,003 | 22,174     | -171     |
| AVERAGE RIDERSHIP (SU)           | 14,200 | 13,272     | +928     |