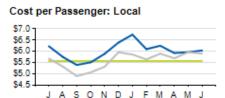

### On-Time Performance: Local

On-Time Performance: Express

|                                 | ACTUAL  | KPI    | VARIANCE |
|---------------------------------|---------|--------|----------|
| COST PER PASSENGER<br>(LOCAL)   | \$6.04  | \$5.57 | +\$0.47  |
| COST PER PASSENGER<br>(EXPRESS) | \$12.55 | \$9.00 | +\$3.55  |
| COST RECOVERY (LOCAL)           | 26.0%   | 28.0%  | -2.0%    |
| COST RECOVERY (EXPRESS)         | 27.9%   | 35.0%  | -7.1%    |
| OTP (LOCAL)                     | 83.0%   | 88.0%  | -5.0%    |
| OTP (EXPRESS)                   | 83.7%   | 88.0%  | -4.3%    |