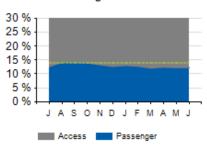

### Service Cost Sharing

|                           | ACTUAL  | KPI     | VARIANCE |
|---------------------------|---------|---------|----------|
| COST PER PASSENGER        | \$33.91 | \$32.00 | +\$1.91  |
| ON-TIME PERFORMANCE (OTP) | 94.9%   | 93.0%   | +1.9%    |
| PASSENGERS PER HOUR       | 2.4     | 2.2     | +0.2     |
| COST RECOVERY             | 12.2%   | 14.0%   | -1.8%    |