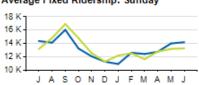

## Average Fixed Ridership: Weekday Average Fixed Ridership: Saturday Average Fixed Ridership: Sunday

## Passengers per Hour: Local 24 -22 -20 JASONDJEMAMJ

|                                  | ACTUAL | KPI/BUDGET | VARIANCE |
|----------------------------------|--------|------------|----------|
| PASSENGERS PER HOUR<br>(LOCAL)   | 18.9   | 20.7       | -1.8     |
| PASSENGERS PER TRIP<br>(EXPRESS) | 14.0   | 16.2       | -2.2     |
| AVERAGE RIDERSHIP (WD)           | 40,896 | 40,385     | +511     |
| AVERAGE RIDERSHIP (SA)           | 22,003 | 22,174     | -171     |
| AVERAGE RIDERSHIP (SU)           | 14,200 | 13,272     | +928     |