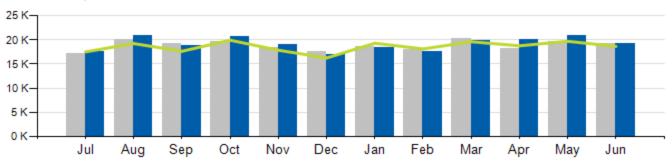

## Local/Express KPIs

## Average Fixed Ridership: Weekday Average Fixed Ridership: Saturday Average Fixed Ridership: Sunday

## Passengers per Hour: Local 24 -22 -20 JASONDJEMAMJ

|                                  | ACTUAL | KPI/BUDGET | VARIANCE |
|----------------------------------|--------|------------|----------|
| PASSENGERS PER HOUR<br>(LOCAL)   | 18.9   | 20.7       | -1.8     |
| PASSENGERS PER TRIP<br>(EXPRESS) | 14.0   | 16.2       | -2.2     |
| AVERAGE RIDERSHIP (WD)           | 40,896 | 40,385     | +511     |
| AVERAGE RIDERSHIP (SA)           | 22,003 | 22,174     | -171     |
| AVERAGE RIDERSHIP (SU)           | 14,200 | 13,272     | +928     |