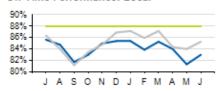

## Local/Express KPIs

### On-Time Performance: Local

On-Time Performance: Express

|                                 | ACTUAL  | KPI    | VARIANCE |
|---------------------------------|---------|--------|----------|
| COST PER PASSENGER<br>(LOCAL)   | \$6.04  | \$5.57 | +\$0.47  |
| COST PER PASSENGER<br>(EXPRESS) | \$12.55 | \$9.00 | +\$3.55  |
| COST RECOVERY (LOCAL)           | 26.0%   | 28.0%  | -2.0%    |
| COST RECOVERY (EXPRESS)         | 27.9%   | 35.0%  | -7.1%    |
| OTP (LOCAL)                     | 83.0%   | 88.0%  | -5.0%    |
| OTP (EXPRESS)                   | 83.7%   | 88.0%  | -4.3%    |