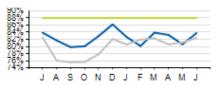

Fixed Ridership: Saturday Average Fixed Ridership: Sunday







## Passengers per Hour: Local 24 -22 -20 JASONDJEMAMJ



|                                  | ACTUAL | KPI/BUDGET | VARIANCE |
|----------------------------------|--------|------------|----------|
| PASSENGERS PER HOUR<br>(LOCAL)   | 18.9   | 20.7       | -1.8     |
| PASSENGERS PER TRIP<br>(EXPRESS) | 14.0   | 16.2       | -2.2     |
| AVERAGE RIDERSHIP (WD)           | 40,896 | 40,385     | +511     |
| AVERAGE RIDERSHIP (SA)           | 22,003 | 22,174     | -171     |
| AVERAGE RIDERSHIP (SU)           | 14,200 | 13,272     | +928     |

# #ReinventingMetro

## Local/Express KPIs







### Service Cost Sharing: Local



### Service Cost Sharing: Express



### On-Time Performance: Local



On-Time Performance: Express



|                                 | ACTUAL  | KPI    | VARIANCE |
|---------------------------------|---------|--------|----------|
| COST PER PASSENGER<br>(LOCAL)   | \$6.04  | \$5.57 | +\$0.47  |
| COST PER PASSENGER<br>(EXPRESS) | \$12.55 | \$9.00 | +\$3.55  |
| COST RECOVERY (LOCAL)           | 26.0%   | 28.0%  | -2.0%    |
| COST RECOVERY (EXPRESS)         | 27.9%   | 35.0%  | -7.1%    |
| OTP (LOCAL)                     | 83.0%   | 88.0%  | -5.0%    |
| OTP (EXPRESS)                   | 83.7%   | 88.0%  | -4.3%    |



## Local/Express Missed Trips

## Missed Trips



|                            | ACTUAL | TOTAL TRIPS | % of Trips Operated |
|----------------------------|--------|-------------|---------------------|
| MISSED TRIPS (ALL SERVICE) | 65     | 58,666      | 99.96%