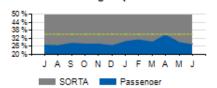

## Access Ridership

## Total Ridership

| ACCESS<br>PARATRANSIT | ACTUAL  | BUDGET  | VARIAN | CE (%/#) | 2017    | VARIANC | CE (%/#) |
|-----------------------|---------|---------|--------|----------|---------|---------|----------|
| TOTAL                 | 19,167  | 18,650  | +2.8%  | +514     | 19,318  | -0.8%   | -151     |
| WD                    | 17,715  |         |        |          | 18,084  | -2.0%   | -369     |
| SA                    | 844     |         |        |          | 714     | +18.2%  | +130     |
| SU                    | 608     |         |        |          | 520     | +17.0%  | +88      |
| YTD                   | 118,006 | 114,176 | +3.3%  | +3,830   | 113,997 | +3.5%   | +4,009   |