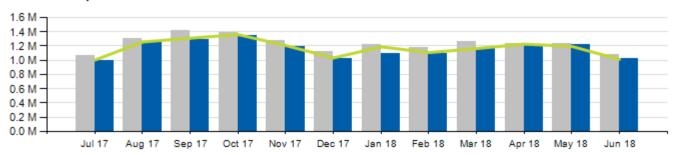

## Total Ridership

|           | ACTUAL    | BUDGET    | VARIANCE<br>(%/#) |          | 2017      | VARIANCE<br>(%/#) |          |
|-----------|-----------|-----------|-------------------|----------|-----------|-------------------|----------|
| TOTAL     | 1,025,480 | 1,012,043 | +1.3%             | +13,437  | 1,074,204 | -4.5%             | -48,724  |
| LOCAL     | 943,333   | 929,841   | +1.5%             | +13,492  | 986,529   | -4.4%             | -43,196  |
| EXPRESS   | 82,147    | 82,202    | -0.1%             | -55      | 87,675    | -6.3%             | -5,528   |
| YTD TOTAL | 6,787,990 | 6,892,676 | -1.5%             | -104,686 | 7,184,757 | -5.5%             | -396,767 |