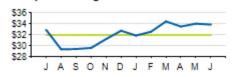

ngMetro \*

## Access Ridership

## Total Ridership



| ACCESS<br>PARATRANSIT | ACTUAL  | BUDGET  | VARIAN | CE (%/#) | 2017    | VARIANC | CE (%/#) |
|-----------------------|---------|---------|--------|----------|---------|---------|----------|
| TOTAL                 | 19,167  | 18,650  | +2.8%  | +514     | 19,318  | -0.8%   | -151     |
| WD                    | 17,715  |         |        |          | 18,084  | -2.0%   | -369     |
| SA                    | 844     |         |        |          | 714     | +18.2%  | +130     |
| SU                    | 608     |         |        |          | 520     | +17.0%  | +88      |
| YTD                   | 118,006 | 114,176 | +3.3%  | +3,830   | 113,997 | +3.5%   | +4,009   |

# #ReinventingMetro

## **Access KPIs**

### Cost per Passenger



## Passengers per Hour



### On-Time Performance



### Service Cost Sharing



|                           | ACTUAL  | KPI     | VARIANCE |
|---------------------------|---------|---------|----------|
| COST PER PASSENGER        | \$33.91 | \$32.00 | +\$1.91  |
| ON-TIME PERFORMANCE (OTP) | 94.9%   | 93.0%   | +1.9%    |
| PASSENGERS PER HOUR       | 2.4     | 2.2     | +0.2     |
| COST RECOVERY             | 12.2%   | 14.0%   | -1.8%    |