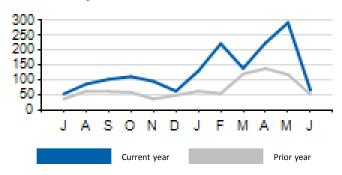

## Local/Express Ridership

## Total Ridership

|           | ACTUAL    | BUDGET    | VARIANCE<br>(%/#) |          | 2017      | VARIANCE<br>(%/#) |          |
|-----------|-----------|-----------|-------------------|----------|-----------|-------------------|----------|
| TOTAL     | 1,025,480 | 1,012,043 | +1.3%             | +13,437  | 1,074,204 | -4.5%             | -48,724  |
| LOCAL     | 943,333   | 929,841   | +1.5%             | +13,492  | 986,529   | -4.4%             | -43,196  |
| EXPRESS   | 82,147    | 82,202    | -0.1%             | -55      | 87,675    | -6.3%             | -5,528   |
| YTD TOTAL | 6,787,990 | 6,892,676 | -1.5%             | -104,686 | 7,184,757 | -5.5%             | -396,767 |