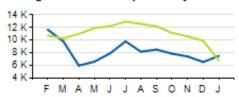

### **Local/Express Ridership**

#### Total Ridership

|           | ACTUAL  | BUDGET  | VARIANCE<br>(%/#) |          | 2020      | VARIANCE<br>(%/#) |          |
|-----------|---------|---------|-------------------|----------|-----------|-------------------|----------|
| TOTAL     | 464,119 | 615,955 | -24.7%            | -151,836 | 1,115,678 | -58.4%            | -651,559 |
| LOCAL     | 451,207 | 580,539 | -22.3%            | -129,332 | 1,038,284 | -56.5%            | -587,077 |
| EXPRESS   | 12,912  | 35,416  | -63.5%            | -22,504  | 77,394    | -83.3%            | -64,482  |
| YTD TOTAL | 464,119 | 615,955 | -24.7%            | -151,836 | 1,115,678 | -58.4%            | -651,559 |

+No School Service Provided in August/September/December/January

#Started Full Service June 28th