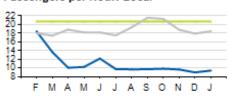

# Local/Express KPIs

Average Fixed Ridership: Weekday

Average Fixed Ridership: Saturday

Average Fixed Ridership: Sunday

Passengers per Hour: Local

Passengers per Trip: Express

|                               | ACTUAL | KPI/BUDGET | VARIANCE |
|-------------------------------|--------|------------|----------|
| PASSENGERS PER HOUR (LOCAL)   | 9.4    | 20.7       | -11.3    |
| PASSENGERS PER TRIP (EXPRESS) | 3.2    | 16.2       | -13.0    |
| AVERAGE RIDERSHIP (WD)        | 18,836 | 27,335     | -8,499   |
| AVERAGE RIDERSHIP (SA)        | 10,742 | 9,798      | +944     |
| AVERAGE RIDERSHIP (SU)        | 7,501  | 6,800      | +701     |