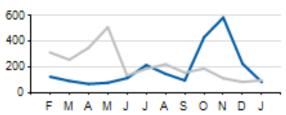

No School Service Provided in August/September/December/January



#Started Full Service June 28th

# Local/Express KPIs

Average Fixed Ridership: Weekday



Average Fixed Ridership: Saturday



Average Fixed Ridership: Sunday



Passengers per Hour: Local



Passengers per Trip: Express



|                               | ACTUAL | KPI/BUDGET | VARIANCE |
|-------------------------------|--------|------------|----------|
| PASSENGERS PER HOUR (LOCAL)   | 9.4    | 20.7       | -11.3    |
| PASSENGERS PER TRIP (EXPRESS) | 3.2    | 16.2       | -13.0    |
| AVERAGE RIDERSHIP (WD)        | 18,836 | 27,335     | -8,499   |
| AVERAGE RIDERSHIP (SA)        | 10,742 | 9,798      | +944     |
| AVERAGE RIDERSHIP (SU)        | 7,501  | 6,800      | +701     |



# **Local/Express Missed Trips**







|                            | ACTUAL | TOTAL TRIPS | % OF TRIPS OPERATED |
|----------------------------|--------|-------------|---------------------|
| MISSED TRIPS (ALL SERVICE) | 82     | 54,203      | 99.8%               |

| REASON FOR MISSED TRIP | ACTUAL | % of MISSED TRIPS |  |  |
|------------------------|--------|-------------------|--|--|
| NO OPERATOR AVAILABLE  | 16     | 19.5%             |  |  |
| MECHANICAL ISSUE       | 35     | 42.7%             |  |  |
| TRAFFIC INCIDENT       | 8      | 9.6%              |  |  |
| LATE OPERATIONS        | 11     | 13.4%             |  |  |
| OTHER                  | 12     | 14.6%             |  |  |







# **Access Ridership**

#### Total Ridership



| ACCESS<br>PARATRANSIT | ACTUAL | BUDGET | VARIANCE (%/#) |        | 2020   |