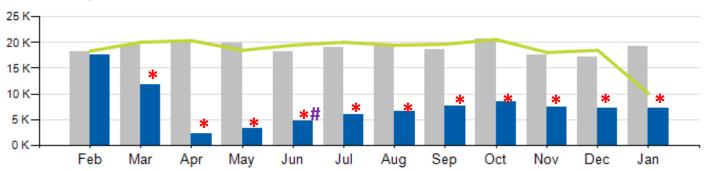

#### Total Ridership

| ACCESS<br>PARATRANSIT | ACTUAL | BUDGET | VARIANCE (%/#) |        | 2020   | VARIANCE (%/#) |         |
|-----------------------|--------|--------|----------------|--------|--------|----------------|---------|
| TOTAL                 | 7,146  | 10,075 | -29.1%         | -2,929 | 19,206 | -62.8%         | -12,060 |
| WD                    | 6,575  |        |                |        | 17,986 | -63.4%         | -11,411 |
| SA                    | 323    |        |                |        | 700    | -53.9%         | -377    |
| SU                    | 248    |        |                |        | 520    | -52.3%         | -272    |
| YTD                   | 7,146  | 10,075 | -29.1%         | -2,929 | 19,206 | -62.8%         | -12,060 |

#Started Full Service June 28th