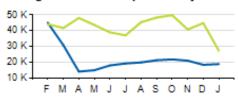

# Local/Express KPIs

Average Fixed Ridership: Weekday

Average Fixed Ridership: Saturday

Average Fixed Ridership: Sunday

Passengers per Hour: Local

Passengers per Trip: Express

|                               | ACTUAL | KPI/BUDGET | VARIANCE |
|-------------------------------|--------|------------|----------|
| PASSENGERS PER HOUR (LOCAL)   | 9.4    | 20.7       | -11.3    |
| PASSENGERS PER TRIP (EXPRESS) | 3.2    | 16.2       | -13.0    |
| AVERAGE RIDERSHIP (WD)        | 18,836 | 27,335     | -8,499   |
| AVERAGE RIDERSHIP (SA)        | 10,742 | 9,798      | +944     |
| AVERAGE RIDERSHIP (SU)        | 7,501  | 6,800      | +701     |