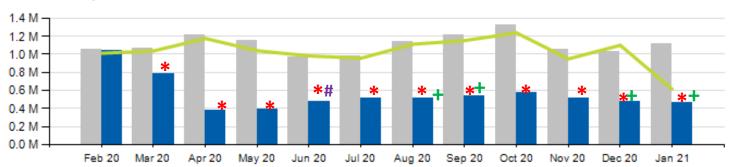

### **Local/Express Ridership**

#### Total Ridership

|           | ACTUAL  | BUDGET  | VARIANCE<br>(%/#) |          | 2020      | VARIANCE<br>(%/#) |          |
|-----------|---------|---------|-------------------|----------|-----------|-------------------|----------|
| TOTAL     | 464,119 | 615,955 | -24.7%            | -151,836 | 1,115,678 | -58.4%            | -651,559 |
| LOCAL     | 451,207 | 580,539 | -22.3%            | -129,332 | 1,038,284 | -56.5%            | -587,077 |
| EXPRESS   | 12,912  | 35,416  | -63.5%            | -22,504  | 77,394    | -83.3%            | -64,482  |
| YTD TOTAL | 464,119 | 615,955 | -24.7%            | -151,836 | 1,115,678 | -58.4%            | -651,559 |

+No School Service Provided in August/September/December/January

#Started Full Service June 28th