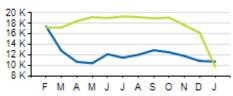

# **Access Ridership**

#### Total Ridership

| ACCESS<br>PARATRANSIT | ACTUAL | BUDGET | VARIANCE (%/#) |        | 2020   | VARIANCE (%/#) |         |
|-----------------------|--------|--------|----------------|--------|--------|----------------|---------|
| TOTAL                 | 7,146  | 10,075 | -29.1%         | -2,929 | 19,206 | -62.8%         | -12,060 |
| WD                    | 6,575  |        |                |        | 17,986 | -63.4%         | -11,411 |
| SA                    | 323    |        |                |        | 700    | -53.9%         | -377    |
| SU                    | 248    |        |                |        | 520    | -52.3%         | -272    |
| YTD                   | 7,146  | 10,075 | -29.1%         | -2,929 | 19,206 | -62.8%         | -12,060 |