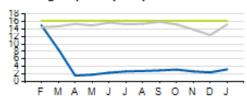

# Local/Express KPIs

Average Fixed Ridership: Weekday

Average Fixed Ridership: Saturday

Average Fixed Ridership: Sunday

Passengers per Hour: Local

Passengers per Trip: Express

|                               | ACTUAL | KPI/BUDGET | VARIANCE |
|-------------------------------|--------|------------|----------|
| PASSENGERS PER HOUR (LOCAL)   | 9.4    | 20.7       | -11.3    |
| PASSENGERS PER TRIP (EXPRESS) | 3.2    | 16.2       | -13.0    |
| AVERAGE RIDERSHIP (WD)        | 18,836 | 27,335     | -8,499   |
| AVERAGE RIDERSHIP (SA)        | 10,742 | 9,798      | +944     |
| AVERAGE RIDERSHIP (SU)        | 7,501  | 6,800      | +701     |