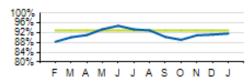

CCESS<br>PARATRANSIT | ACTUAL | BUDGET | VARIANCE (%/#) |     | 2018   | VARIANCE (%/#) |      |
|-----------------------|--------|--------|----------------|-----|--------|----------------|------|
| TOTAL                 | 18,433 | 18,466 | -0.2%          | -33 | 18,479 | -0.2%          | -46  |
| WD                    | 17,047 |        |                |     | 17,323 | -1.6%          | -276 |
| SA                    | 653    |        |                |     | 668    | -2.2%          | -15  |
| SU                    | 733    |        |                |     | 488    | 50.2%          | 245  |
| YTD                   | 18,433 | 18,466 | -0.2%          | -33 | 18,479 | -0.2%          | -46  |

### **Access KPIs**

#### Cost per Passenger



#### Passengers per Hour



#### On-Time Performance



#### Service Cost Sharing



|                           | ACTUAL  | КРІ     | VARIANCE |
|---------------------------|---------|---------|----------|
| COST PER PASSENGER        | \$34.79 | \$32.00 | +\$2.79  |
| ON-TIME PERFORMANCE (OTP) | 92.0%   | 93.0%   | -1.0%    |
| PASSENGERS PER HOUR       | 2.35    | 2.20    | +0.15    |
| COST RECOVERY             | 11.1%   | 14.0%   | -2.9%    |

## Cincinnati Bell Connector



## **CB Connector Ridership**

#### **Total Ridership**



|               | ACTUAL  | BUDGET  | VARIANCE<br>(%/#) |         | FY2018  | VARIANCE (%/#) |         |
|---------------|---------|---------|-------------------|---------|---------|----------------|---------|
| TOTAL         | 22,362  | 19,190  | 16.5%             | 3,172   | 17,220  | 29.9%          | 5,142