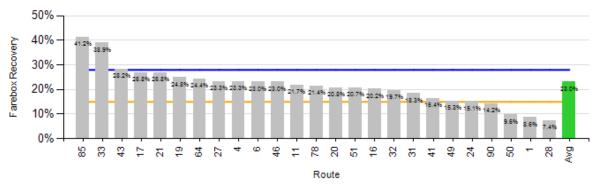

|                                 | ACTUAL      | КРІ         | VARIANCE    |
|---------------------------------|-------------|-------------|-------------|
| COST PER PASSENGER              | \$13.0      | \$4.10      | \$8.9       |
| AVERAGE HEADWAY (PEAK/OFF-PEAK) | 13:28/15:39 | 12:00/15:00 | +1:28/+0:39 |
| PASSENGERS PER HOUR             | 17.7        | 52.8        | -35.1       |
| COST RECOVERY                   | 4.0%        | 14.3%       | -10.3%      |



## Monthly Route Performance Measures



## Route Passenger KPIs - December

#### Passenger Productivity - Local



#### Passenger Productivity - Express





### Route Cost KPIs - December





#### Cost per Passenger - Express



Minimum Standard

Av erage



### Route Revenue KPIs - December

#### Farebox Recovery - Local



#### Farebox Recovery - Express



### Route Revenue KPIs - December





#### Passenger Subsidy - Express



### Route OTP KPI - December

On-Time Performance - Local



#### On-Time Performance - Express