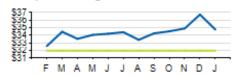

#### Service Cost Sharing

|                           | ACTUAL  | КРІ     | VARIANCE |
|---------------------------|---------|---------|----------|
| COST PER PASSENGER        | \$34.79 | \$32.00 | +\$2.79  |
| ON-TIME PERFORMANCE (OTP) | 92.0%   | 93.0%   | -1.0%    |
| PASSENGERS PER HOUR       | 2.35    | 2.20    | +0.15    |
| COST RECOVERY             | 11.1%   | 14.0%   | -2.9%    |