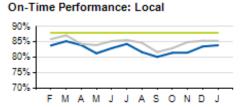

## Local/Express KPIs

|                                 | ACTUAL  | KPI    | VARIANCE |  |  |  |
|---------------------------------|---------|--------|----------|--|--|--|
| COST PER PASSENGER<br>(LOCAL)   | \$6.41  | \$5.57 | +\$0.84  |  |  |  |
| COST PER PASSENGER<br>(EXPRESS) | \$11.92 | \$9.00 | +2.92    |  |  |  |
| COST RECOVERY (LOCAL)           | 30.6%   | 28.0%  | +2.6%    |  |  |  |
| COST RECOVERY (EXPRESS)         | 30.9%   | 35.0%  | -4.1%    |  |  |  |
| ON TIME PERFORMACE (LOCAL)      | 83.9%   | 88.0%  | -4.1%    |  |  |  |
| ON TIME PERFORMANCE (EXPRESS)   | 83.7%   | 88.0%  | -4.3%    |  |  |  |