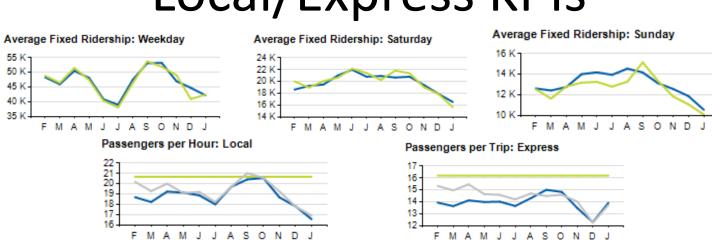

## Local/Express KPIs

|                                  | ACTUAL | KPI/BUDGET | VARIANCE |
|----------------------------------|--------|------------|----------|
| PASSENGERS PER HOUR<br>(LOCAL)   | 16.7   | 20.7       | -4.0     |
| PASSENGERS PER TRIP<br>(EXPRESS) | 13.9   | 16.2       | -2.3     |
| AVERAGE RIDERSHIP (WD)           | 42,235 | 42,474     | -239     |
| AVERAGE RIDERSHIP (SA)           | 16,546 | 15,670     | 876      |
| AVERAGE RIDERSHIP (SU)           | 10,559 | 10,087     | 472      |