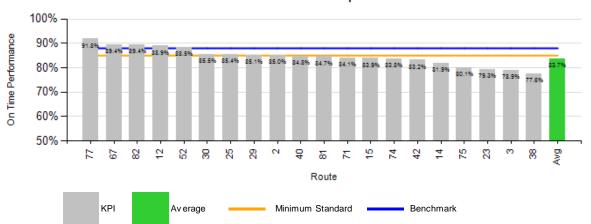

4.10      | \$8.9       |
| AVERAGE HEADWAY (PEAK/OFF-PEAK) | 13:28/15:39 | 12:00/15:00 | +1:28/+0:39 |
| PASSENGERS PER HOUR             | 17.7        | 52.8        | -35.1       |
| COST RECOVERY                   | 4.0%        | 14.3%       | -10.3%      |



## Monthly Route Performance Measures



## Route Passenger KPIs - December

#### Passenger Productivity - Local



#### Passenger Productivity - Express





### Route Cost KPIs - December





#### Cost per Passenger - Express



Minimum Standard

Av erage



### Route Revenue KPIs - December

#### Farebox Recovery - Local



#### Farebox Recovery - Express



### Route Revenue KPIs - December





#### Passenger Subsidy - Express



### Route OTP KPI - December

On-Time Performance - Local



#### On-Time Performance - Express