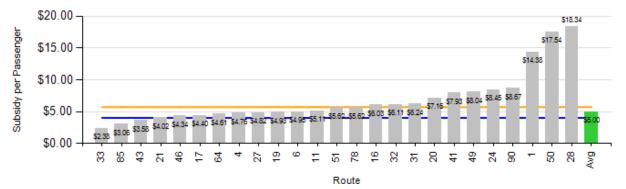

## Monthly Route Performance Measures

### Route Cost KPIs - December

### Route Revenue KPIs - December

#### Passenger Subsidy - Express