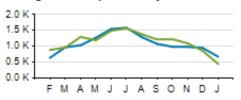

#### **Total Ridership**

| ACCESS<br>PARATRANSIT | ACTUAL | BUDGET | VARIANCE (%/#) |     | 2018   | VARIANCE (%/#) |      |
|-----------------------|--------|--------|----------------|-----|--------|----------------|------|
| TOTAL                 | 18,433 | 18,466 | -0.2%          | -33 | 18,479 | -0.2%          | -46  |
| WD                    | 17,047 |        |                |     | 17,323 | -1.6%          | -276 |
| SA                    | 653    |        |                |     | 668    | -2.2%          | -15  |
| SU                    | 733    |        |                |     | 488    | 50.2%          | 245  |
| YTD                   | 18,433 | 18,466 | -0.2%          | -33 | 18,479 | -0.2%          | -46  |