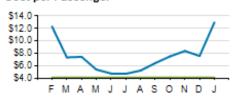

## Local/Express KPIs

|                                 | ACTUAL  | KPI    | VARIANCE |  |  |  |
|---------------------------------|---------|--------|----------|--|--|--|
| COST PER PASSENGER<br>(LOCAL)   | \$6.41  | \$5.57 | +\$0.84  |  |  |  |
| COST PER PASSENGER<br>(EXPRESS) | \$11.92 | \$9.00 | +2.92    |  |  |  |
| COST RECOVERY (LOCAL)           | 30.6%   | 28.0%  | +2.6%    |  |  |  |
| COST RECOVERY (EXPRESS)         | 30.9%   | 35.0%  | -4.1%    |  |  |  |
| ON TIME PERFORMACE (LOCAL)      | 83.9%   | 88.0%  | -4.1%    |  |  |  |
| ON TIME PERFORMANCE (EXPRESS)   | 83.7%   | 88.0%  | -4.3%    |  |  |  |

#### Service Cost Sharing

|                           | ACTUAL  | КРІ     | VARIANCE |
|---------------------------|---------|---------|----------|
| COST PER PASSENGER        | \$34.79 | \$32.00 | +\$2.79  |
| ON-TIME PERFORMANCE (OTP) | 92.0%   | 93.0%   | -1.0%    |
| PASSENGERS PER HOUR       | 2.35    | 2.20    | +0.15    |
| COST RECOVERY             | 11.1%   | 14.0%   | -2.9%    |

#### Average Ridership: Weekday

Average Ridership: Saturday

Average Ridership: Sunday

Passengers per Hour

Cost per Passenger

On-Time Performance

|                                 | ACTUAL      | КРІ         | VARIANCE    |
|---------------------------------|-------------|-------------|-------------|
| COST PER PASSENGER              | \$13.0      | \$4.10      | \$8.9       |
| AVERAGE HEADWAY (PEAK/OFF-PEAK) | 13:28/15:39 | 12:00/15:00 | +1:28/+0:39 |
| PASSENGERS PER HOUR             | 17.7        | 52.8        | -35.1       |
| COST RECOVERY                   | 4.0%        | 14.3%       | -10.3%      |