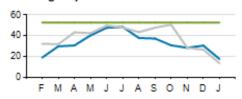

## Local/Express KPIs

|                                  | ACTUAL | KPI/BUDGET | VARIANCE |
|----------------------------------|--------|------------|----------|
| PASSENGERS PER HOUR<br>(LOCAL)   | 16.7   | 20.7       | -4.0     |
| PASSENGERS PER TRIP<br>(EXPRESS) | 13.9   | 16.2       | -2.3     |
| AVERAGE RIDERSHIP (WD)           | 42,235 | 42,474     | -239     |
| AVERAGE RIDERSHIP (SA)           | 16,546 | 15,670     | 876      |
| AVERAGE RIDERSHIP (SU)           | 10,559 | 10,087     | 472      |

## Local/Express KPIs

|                                 | ACTUAL  | KPI    | VARIANCE |  |  |  |
|---------------------------------|---------|--------|----------|--|--|--|
| COST PER PASSENGER<br>(LOCAL)   | \$6.41  | \$5.57 | +\$0.84  |  |  |  |
| COST PER PASSENGER<br>(EXPRESS) | \$11.92 | \$9.00 | +2.92    |  |  |  |
| COST RECOVERY (LOCAL)           | 30.6%   | 28.0%  | +2.6%    |  |  |  |
| COST RECOVERY (EXPRESS)         | 30.9%   | 35.0%  | -4.1%    |  |  |  |
| ON TIME PERFORMACE (LOCAL)      | 83.9%   | 88.0%  | -4.1%    |  |  |  |
| ON TIME PERFORMANCE (EXPRESS)   | 83.7%   | 88.0%  | -4.3%    |  |  |  |