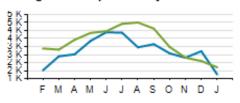

#### **Total Ridership**

|               | ACTUAL  | BUDGET  | VARIANCE<br>(%/#) |         | FY2018  | VARIANCE (%/#) |         |
|---------------|---------|---------|-------------------|---------|---------|----------------|---------|
| TOTAL         | 22,362  | 19,190  | 16.5%             | 3,172   | 17,220  | 29.9%          | 5,142   |
| FYTD<br>TOTAL | 284,987 | 311,551 | -8.5%             | -26,564 | 324,302 | -12.1%         | -39,315 |