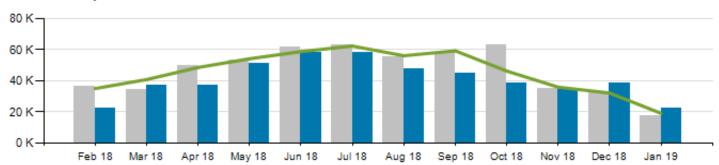

#### Total Ridership

|           | ACTUAL    | BUDGET    |       | NANCE<br>6/#) | 2018      |       | RIANCE<br>%/#) |
|-----------|-----------|-----------|-------|---------------|-----------|-------|----------------|
| TOTAL     | 1,048,156 | 1,047,543 | 0.1%  | 613           | 1,094,429 | -4.2% | -46,273        |
| LOCAL     | 975,560   | 973,073   | 0.3%  | 2,487         | 1,016,137 | -4.0% | -40,577        |
| EXPRESS   | 72,596    | 74,470    | -2.5% | -1,874        | 78,292    | -7.3% | -5,696         |
| YTD TOTAL | 1,048,156 | 1,047,543 | 0.1%  | 613           | 1,094,429 | -4.2% | -46,273        |

Current year