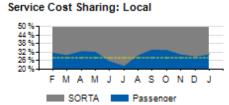

#### Service Cost Sharing

|                           | ACTUAL  | КРІ     | VARIANCE |
|---------------------------|---------|---------|----------|
| COST PER PASSENGER        | \$34.79 | \$32.00 | +\$2.79  |
| ON-TIME PERFORMANCE (OTP) | 92.0%   | 93.0%   | -1.0%    |
| PASSENGERS PER HOUR       | 2.35    | 2.20    | +0.15    |
| COST RECOVERY             | 11.1%   | 14.0%   | -2.9%    |