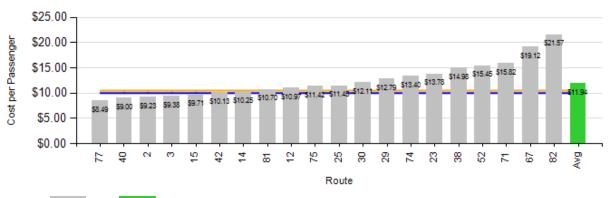

### Route Cost KPIs - December

#### Cost per Passenger - Express

Minimum Standard

Av erage