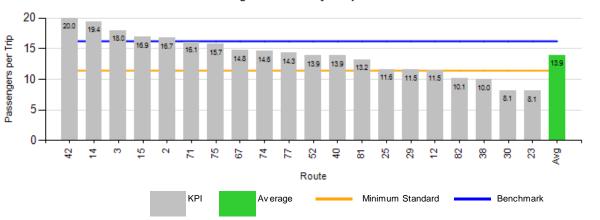

or KPIs**

#### Average Ridership: Weekday



Average Ridership: Saturday



Average Ridership: Sunday



Passengers per Hour



Cost per Passenger



On-Time Performance



|                                 | ACTUAL      | КРІ         | VARIANCE    |
|---------------------------------|-------------|-------------|-------------|
| COST PER PASSENGER              | \$13.0      | \$4.10      | \$8.9       |
| AVERAGE HEADWAY (PEAK/OFF-PEAK) | 13:28/15:39 | 12:00/15:00 | +1:28/+0:39 |
| PASSENGERS PER HOUR             | 17.7        | 52.8        | -35.1       |
| COST RECOVERY                   | 4.0%        | 14.3%       | -10.3%      |



## Monthly Route Performance Measures



## Route Passenger KPIs - December

#### Passenger Productivity - Local



#### Passenger Productivity - Express





### Route Cost KPIs - December





#### Cost per Passenger - Express



Minimum Standard

Av erage



### Route Revenue KPIs - December

#### Farebox Recovery - Local



#### Farebox Recovery - Express



### Route Revenue KPIs - December





#### Passenger Subsidy - Express



### Route OTP KPI - December

On-Time Performance - Local



#### On-Time Performance - Express