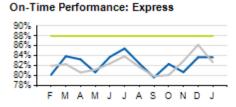

## Local/Express KPIs

|                                 | ACTUAL  | KPI    | VARIANCE |  |  |  |
|---------------------------------|---------|--------|----------|--|--|--|
| COST PER PASSENGER<br>(LOCAL)   | \$6.41  | \$5.57 | +\$0.84  |  |  |  |
| COST PER PASSENGER<br>(EXPRESS) | \$11.92 | \$9.00 | +2.92    |  |  |  |
| COST RECOVERY (LOCAL)           | 30.6%   | 28.0%  | +2.6%    |  |  |  |
| COST RECOVERY (EXPRESS)         | 30.9%   | 35.0%  | -4.1%    |  |  |  |
| ON TIME PERFORMACE (LOCAL)      | 83.9%   | 88.0%  | -4.1%    |  |  |  |
| ON TIME PERFORMANCE (EXPRESS)   | 83.7%   | 88.0%  | -4.3%    |  |  |  |