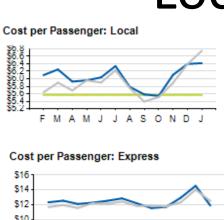

## Local/Express KPIs

|                                 | ACTUAL  | KPI    | VARIANCE |  |  |  |
|---------------------------------|---------|--------|----------|--|--|--|
| COST PER PASSENGER<br>(LOCAL)   | \$6.41  | \$5.57 | +\$0.84  |  |  |  |
| COST PER PASSENGER<br>(EXPRESS) | \$11.92 | \$9.00 | +2.92    |  |  |  |
| COST RECOVERY (LOCAL)           | 30.6%   | 28.0%  | +2.6%    |  |  |  |
| COST RECOVERY (EXPRESS)         | 30.9%   | 35.0%  | -4.1%    |  |  |  |
| ON TIME PERFORMACE (LOCAL)      | 83.9%   | 88.0%  | -4.1%    |  |  |  |
| ON TIME PERFORMANCE (EXPRESS)   | 83.7%   | 88.0%  | -4.3%    |  |  |  |