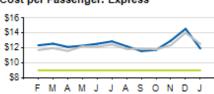

| 1,016,137 | -4.0% | -40,577        |
| EXPRESS   | 72,596    | 74,470    | -2.5% | -1,874        | 78,292    | -7.3% | -5,696         |
| YTD TOTAL | 1,048,156 | 1,047,543 | 0.1%  | 613           | 1,094,429 | -4.2% | -46,273        |

## Local/Express KPIs



|                                  | ACTUAL | KPI/BUDGET | VARIANCE |
|----------------------------------|--------|------------|----------|
| PASSENGERS PER HOUR<br>(LOCAL)   | 16.7   | 20.7       | -4.0     |
| PASSENGERS PER TRIP<br>(EXPRESS) | 13.9   | 16.2       | -2.3     |
| AVERAGE RIDERSHIP (WD)           | 42,235 | 42,474     | -239     |
| AVERAGE RIDERSHIP (SA)           | 16,546 | 15,670     | 876      |
| AVERAGE RIDERSHIP (SU)           | 10,559 | 10,087     | 472      |

Current year

## Local/Express KPIs













|                                 | ACTUAL  | KPI    | VARIANCE |  |  |  |
|---------------------------------|---------|--------|----------|--|--|--|
| COST PER PASSENGER<br>(LOCAL)   | \$6.41  | \$5.57 | +\$0.84  |  |  |  |
| COST PER PASSENGER<br>(EXPRESS) | \$11.92 | \$9.00 | +2.92    |  |  |  |
| COST RECOVERY (LOCAL)           | 30.6%   | 28.0%  | +2.6%    |  |  |  |
| COST RECOVERY (EXPRESS)         | 30.9%   | 35.0%  | -4.1%    |  |  |  |
| ON TIME PERFORMACE (LOCAL)      | 83.9%   | 88.0%  | -4.1%    |  |  |  |
| ON TIME PERFORMANCE (EXPRESS)   | 83.7%   | 88.0%  | -4.3%    |  |  |  |



## Local/Express Missed Trips



|                            | ACTUAL | TOTAL TRIPS | % OF TRIPS OPERATED |
|----------------------------|--------|-------------|---------------------|
| MISS