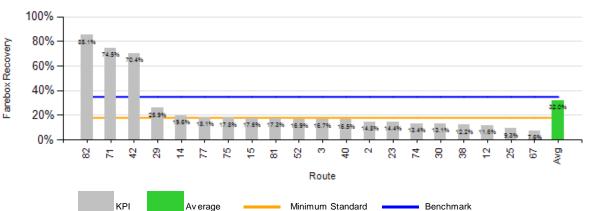

| ACTUAL      | КРІ         | VARIANCE    |
|---------------------------------|-------------|-------------|-------------|
| COST PER PASSENGER              | \$13.0      | \$4.10      | \$8.9       |
| AVERAGE HEADWAY (PEAK/OFF-PEAK) | 13:28/15:39 | 12:00/15:00 | +1:28/+0:39 |
| PASSENGERS PER HOUR             | 17.7        | 52.8        | -35.1       |
| COST RECOVERY                   | 4.0%        | 14.3%       | -10.3%      |



## Monthly Route Performance Measures



## Route Passenger KPIs - December

#### Passenger Productivity - Local



#### Passenger Productivity - Express





### Route Cost KPIs - December





#### Cost per Passenger - Express



Minimum Standard

Av erage



### Route Revenue KPIs - December

#### Farebox Recovery - Local



#### Farebox Recovery - Express



### Route Revenue KPIs - December





#### Passenger Subsidy - Express



### Route OTP KPI - December

On-Time Performance - Local



#### On-Time Performance - Express