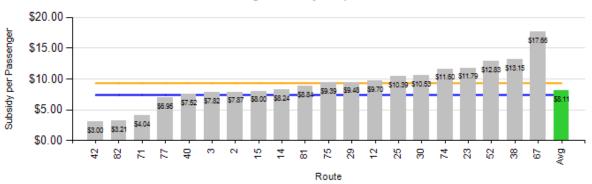

## Monthly Route Performance Measures

### Route OTP KPI - December

On-Time Performance - Local