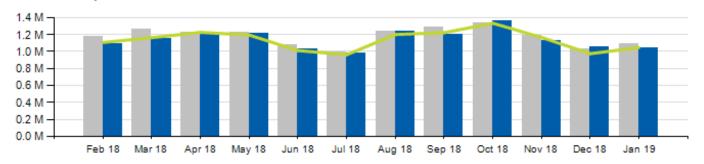

#### Total Ridership

|           | ACTUAL    | BUDGET    |       | NANCE<br>6/#) | 2018      |       | RIANCE<br>%/#) |
|-----------|-----------|-----------|-------|---------------|-----------|-------|----------------|
| TOTAL     | 1,048,156 | 1,047,543 | 0.1%  | 613           | 1,094,429 | -4.2% | -46,273        |
| LOCAL     | 975,560   | 973,073   | 0.3%  | 2,487         | 1,016,137 | -4.0% | -40,577        |
| EXPRESS   | 72,596    | 74,470    | -2.5% | -1,874        | 78,292    | -7.3% | -5,696         |
| YTD TOTAL | 1,048,156 | 1,047,543 | 0.1%  | 613           | 1,094,429 | -4.2% | -46,273        |