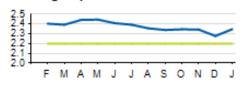

# **Total Ridership**



| ACCESS<br>PARATRANSIT | ACTUAL | BUDGET | VARIANCE (%/#) |     | 2018   | VARIANCE (%/#) |      |
|-----------------------|--------|--------|----------------|-----|--------|----------------|------|
| TOTAL                 | 18,433 | 18,466 | -0.2%          | -33 | 18,479 | -0.2%          | -46  |
| WD                    | 17,047 |        |                |     | 17,323 | -1.6%          | -276 |
| SA                    | 653    |        |                |     | 668    | -2.2%          | -15  |
| SU                    | 733    |        |                |     | 488    | 50.2%          | 245  |
| YTD                   | 18,433 | 18,466 | -0.2%          | -33 | 18,479 | -0.2%          | -46  |

### **Access KPIs**

#### Cost per Passenger



#### Passengers per Hour



#### On-Time Performance



#### Service Cost Sharing



|                           | ACTUAL  | КРІ     | VARIANCE |
|---------------------------|---------|---------|----------|
| COST PER PASSENGER        | \$34.79 | \$32.00 | +\$2.79  |
| ON-TIME PERFORMANCE (OTP) | 92.0%   | 93.0%   | -1.0%    |
| PASSENGERS PER HOUR       | 2.35    | 2.20    | +0.15    |
| COST RECOVERY             | 11.1%   | 14.0%   | -2.9%    |

## Cincinnati Bell Connector



## **CB Connector Ridership**

#### **Total Ridership**



|               | ACTUAL  | BUDGET  | VARIANCE<br>(%/#) |         | FY2018  | VARIANCE (%/#) |         |
|---------------|---------|---------|-------------------|---------|---------|----------------|---------|
| TOTAL         | 22,362  | 19,190  | 16.5%             | 3,172   | 17,22