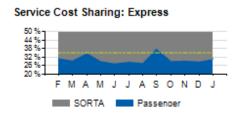

## Local/Express KPIs

|                                 | ACTUAL  | KPI    | VARIANCE |  |  |  |
|---------------------------------|---------|--------|----------|--|--|--|
| COST PER PASSENGER<br>(LOCAL)   | \$6.41  | \$5.57 | +\$0.84  |  |  |  |
| COST PER PASSENGER<br>(EXPRESS) | \$11.92 | \$9.00 | +2.92    |  |  |  |
| COST RECOVERY (LOCAL)           | 30.6%   | 28.0%  | +2.6%    |  |  |  |
| COST RECOVERY (EXPRESS)         | 30.9%   | 35.0%  | -4.1%    |  |  |  |
| ON TIME PERFORMACE (LOCAL)      | 83.9%   | 88.0%  | -4.1%    |  |  |  |
| ON TIME PERFORMANCE (EXPRESS)   | 83.7%   | 88.0%  | -4.3%    |  |  |  |