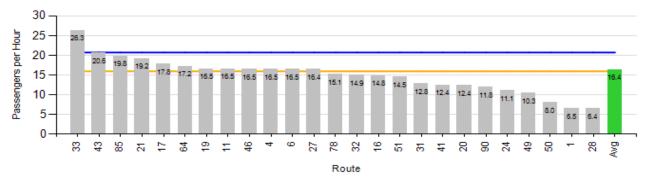

2.1%         | -39,315 |

## **CB Connector KPIs**

#### Average Ridership: Weekday



Average Ridership: Saturday



Average Ridership: Sunday



Passengers per Hour



Cost per Passenger



On-Time Performance



|                                 | ACTUAL      | КРІ         | VARIANCE    |
|---------------------------------|-------------|-------------|-------------|
| COST PER PASSENGER              | \$13.0      | \$4.10      | \$8.9       |
| AVERAGE HEADWAY (PEAK/OFF-PEAK) | 13:28/15:39 | 12:00/15:00 | +1:28/+0:39 |
| PASSENGERS PER HOUR             | 17.7        | 52.8        | -35.1       |
| COST RECOVERY                   | 4.0%        | 14.3%       | -10.3%      |



## Monthly Route Performance Measures



## Route Passenger KPIs - December

#### Passenger Productivity - Local



#### Passenger Productivity - Express





### Route Cost KPIs - December





#### Cost per Passenger - Express



Minimum Standard

Av erage



### Route Revenue KPIs - December

#### Farebox Recovery - Local



#### Farebox Recovery - Express



### Route Revenue KPIs - December





#### Passenger Subsidy - Express



### Route OTP KPI - December

On-Time Performance - Local



#### On-Time Performance - Express