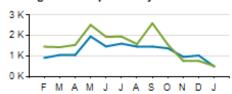

## Local/Express Missed Trips

|                            | ACTUAL | TOTAL TRIPS | % OF TRIPS OPERATED |
|----------------------------|--------|-------------|---------------------|
| MISSED TRIPS (ALL SERVICE) | 140    | 64,875      | 99.8%               |

| REASON FOR MISSED TRIP | ACTUAL | % of MISSED TRIPS |
|------------------------|--------|-------------------|
| NO OPERATOR AVAILABLE  | 38     | 27%               |
| MECHANICAL ISSUE       | 34     | 24.3%             |
| TRAFFIC INCIDENT       | 28     | 20%               |
| LATE OPERATIONS        | 25     | 17.9%             |
| OTHER                  | 15     | 10.7%             |