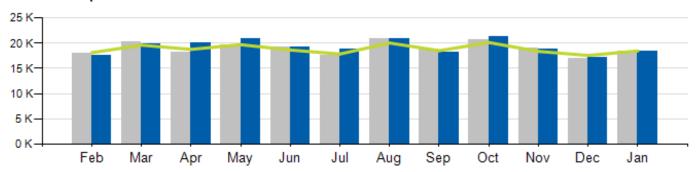

#### Total Ridership

|           | ACTUAL    | BUDGET    |       | NANCE<br>6/#) | 2018      |       | RIANCE<br>%/#) |
|-----------|-----------|-----------|-------|---------------|-----------|-------|----------------|
| TOTAL     | 1,048,156 | 1,047,543 | 0.1%  | 613           | 1,094,429 | -4.2% | -46,273        |
| LOCAL     | 975,560   | 973,073   | 0.3%  | 2,487         | 1,016,137 | -4.0% | -40,577        |
| EXPRESS   | 72,596    | 74,470    | -2.5% | -1,874        | 78,292    | -7.3% | -5,696         |
| YTD TOTAL | 1,048,156 | 1,047,543 | 0.1%  | 613           | 1,094,429 | -4.2% | -46,273        |