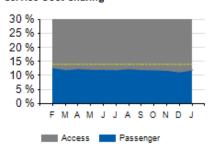

#### Service Cost Sharing

|                           | ACTUAL  | КРІ     | VARIANCE |
|---------------------------|---------|---------|----------|
| COST PER PASSENGER        | \$34.79 | \$32.00 | +\$2.79  |
| ON-TIME PERFORMANCE (OTP) | 92.0%   | 93.0%   | -1.0%    |
| PASSENGERS PER HOUR       | 2.35    | 2.20    | +0.15    |
| COST RECOVERY             | 11.1%   | 14.0%   | -2.9%    |