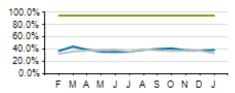

## Local/Express KPIs

|                                 | ACTUAL  | KPI    | VARIANCE |  |  |  |
|---------------------------------|---------|--------|----------|--|--|--|
| COST PER PASSENGER<br>(LOCAL)   | \$6.41  | \$5.57 | +\$0.84  |  |  |  |
| COST PER PASSENGER<br>(EXPRESS) | \$11.92 | \$9.00 | +2.92    |  |  |  |
| COST RECOVERY (LOCAL)           | 30.6%   | 28.0%  | +2.6%    |  |  |  |
| COST RECOVERY (EXPRESS)         | 30.9%   | 35.0%  | -4.1%    |  |  |  |
| ON TIME PERFORMACE (LOCAL)      | 83.9%   | 88.0%  | -4.1%    |  |  |  |
| ON TIME PERFORMANCE (EXPRESS)   | 83.7%   | 88.0%  | -4.3%    |  |  |  |

#### Service Cost Sharing

|                           | ACTUAL  | КРІ     | VARIANCE |
|---------------------------|---------|---------|----------|
| COST PER PASSENGER        | \$34.79 | \$32.00 | +\$2.79  |
| ON-TIME PERFORMANCE (OTP) | 92.0%   | 93.0%   | -1.0%    |
| PASSENGERS PER HOUR       | 2.35    | 2.20    | +0.15    |
| COST RECOVERY             | 11.1%   | 14.0%   | -2.9%    |