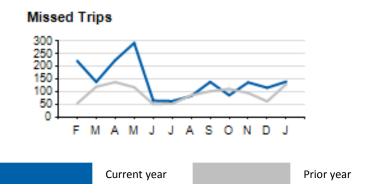

## Local/Express Missed Trips

|                            | ACTUAL | TOTAL TRIPS | % OF TRIPS OPERATED |
|----------------------------|--------|-------------|---------------------|
| MISSED TRIPS (ALL SERVICE) | 140    | 64,875      | 99.8%               |

| REASON FOR MISSED TRIP | ACTUAL | % of MISSED TRIPS |
|------------------------|--------|-------------------|
| NO OPERATOR AVAILABLE  | 38     | 27%               |
| MECHANICAL ISSUE       | 34     | 24.3%             |
| TRAFFIC INCIDENT       | 28     | 20%               |
| LATE OPERATIONS        | 25     | 17.9%             |
| OTHER                  | 15     | 10.7%             |