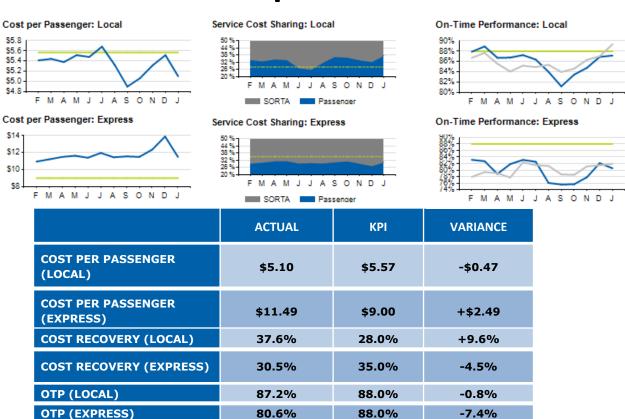

## Cost per Passenger

## Passengers per Hour

### On-Time Performance

### Service Cost Sharing

|                           | ACTUAL | KPI     | VARIANCE |
|---------------------------|--------|---------|----------|
| COST PER PASSENGER        | \$30.4 | \$32.00 | -\$1.60  |
| ON-TIME PERFORMANCE (OTP) | 93.6%  | 93.0%   | +0.6%    |
| PASSENGERS PER HOUR       | 2.4    | 2.2     | +0.2     |
| COST RECOVERY             | 13.6%  | 14.0%   | -0.4%    |