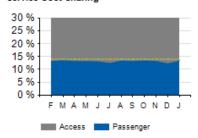

### Service Cost Sharing

|                           | ACTUAL | KPI     | VARIANCE |
|---------------------------|--------|---------|----------|
| COST PER PASSENGER        | \$30.4 | \$32.00 | -\$1.60  |
| ON-TIME PERFORMANCE (OTP) | 93.6%  | 93.0%   | +0.6%    |
| PASSENGERS PER HOUR       | 2.4    | 2.2     | +0.2     |
| COST RECOVERY             | 13.6%  | 14.0%   | -0.4%    |