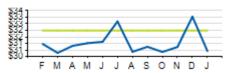

# Average Fixed Ridership: Saturday

# Passengers per Hour: Local 23 · 22 · 21 F M A M J J A S O N D

|                                  | ACTUAL | КРІ    | VARIANCE |
|----------------------------------|--------|--------|----------|
| PASSENGERS PER HOUR<br>(LOCAL)   | 22.3   | 20.7   | +1.6     |
| PASSENGERS PER TRIP<br>(EXPRESS) | 15.6   | 16.2   | -0.6     |
| AVERAGE RIDERSHIP (WD)           | 50,657 | 49,724 | +933     |
| AVERAGE RIDERSHIP (SA)           | 18,827 | 20,266 | -1,439   |
| AVERAGE RIDERSHIP (SU)           | 12,684 | 12,030 | +654     |