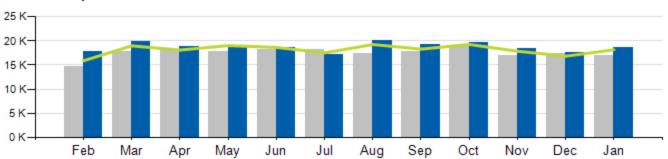

# **Total Ridership**

### Express Ridership

|           | ACTUAL    | BUDGET    | VARIANCE<br>(%/#) |         | 2016      | VARIANCE<br>(%/#) |         |
|-----------|-----------|-----------|-------------------|---------|-----------|-------------------|---------|
| TOTAL     | 1,215,217 | 1,197,451 | +1.5%             | +17,766 | 1,198,092 | +1.4%             | +17,125 |
| LOCAL     | 1,131,833 | 1,113,682 | +1.6%             | +18,151 | 1,116,170 | +1.4%             | +15,663 |
| EXPRESS   | 83,384    | 83,769    | -0.5%             | -385    | 81,922    | +1.8%             | +1,462  |
| YTD TOTAL | 1,215,217 | 1,197,451 | +1.5%             | +17,766 | 1,198,092 | +1.4%             | +17,125 |