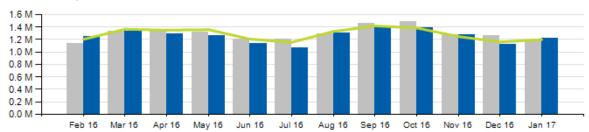

# **Total Ridership**

### Local Ridership

### Express Ridership

|           | ACTUAL    | BUDGET    | VARIANCE<br>(%/#) |         | 2016      | VARIANCE<br>(%/#) |         |
|-----------|-----------|-----------|-------------------|---------|-----------|-------------------|---------|
| TOTAL     | 1,215,217 | 1,197,451 | +1.5%             | +17,766 | 1,198,092 | +1.4%             | +17,125 |
| LOCAL     | 1,131,833 | 1,113,682 | +1.6%             | +18,151 | 1,116,170 | +1.4%             | +15,663 |
| EXPRESS   | 83,384    | 83,769    | -0.5%             | -385    | 81,922    | +1.8%             | +1,462  |
| YTD TOTAL | 1,215,217 | 1,197,451 | +1.5%             | +17,766 | 1,198,092 | +1.4%             | +17,125 |