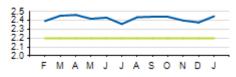

RATRANSIT | ACTUAL | BUDGET | VARIANCE (%/#) |      | 2016   | VARIANCE (%/#) |        |
|---|-----------------------|--------|--------|----------------|------|--------|----------------|--------|
|   | TOTAL                 | 18,633 | 18,165 | +2.5%          | +468 | 16,925 | +9.2%          | +1,708 |
|   | WD                    | 17,187 |        |                |      | 15,320 | +10.9%         | +1,867 |
|   | SA                    | 702    |        |                |      | 929    | -32.3%         | -227   |
| N | SU                    | 744    |        |                |      | 676    | +9.1%          | +68    |
|   | YTD                   | 18,633 | 18,165 | +2.5%          | +468 | 16,925 | +9.2%          | +1,708 |

# **Access KPIs**

## Cost per Passenger



## Passengers per Hour



### On-Time Performance



### Service Cost Sharing



|                           | ACTUAL | KPI     | VARIANCE |
|---------------------------|--------|---------|----------|
| COST PER PASSENGER        | \$30.4 | \$32.00 | -\$1.60  |
| ON-TIME PERFORMANCE (OTP) | 93.6%  | 93.0%   | +0.6%    |
| PASSENGERS PER HOUR       | 2.4    | 2.2     | +0.2     |
| COST RECOVERY             | 13.6%  | 14.0%   | -0.4%    |