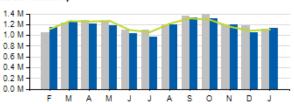

# January 2017 Ridership Report

# Local/Express Ridership

# **Total Ridership**



### Local Ridership



### Express Ridership



|           | ACTUAL    | BUDGET    | VARIANCE<br>(%/#) |         | 2016      | VARIANCE<br>(%/#) |         |
|-----------|-----------|-----------|-------------------|---------|-----------|-------------------|---------|
| TOTAL     | 1,215,217 | 1,197,451 | +1.5%             | +17,766 | 1,198,092 | +1.4%             | +17,125 |
| LOCAL     | 1,131,833 | 1,113,682 | +1.6%             | +18,151 | 1,116,170 | +1.4%             | +15,663 |
| EXPRESS   | 83,384    | 83,769    | -0.5%             | -385    | 81,922    | +1.8%             | +1,462  |
| YTD TOTAL | 1,215,217 | 1,197,451 | +1.5%             | +17,766 | 1,198,092 | +1.4%             | +17,125 |

# Local/Express KPIs

# Average Fixed Ridership: Saturday







# Passengers per Hour: Local 23 · 22 · 21 F M A