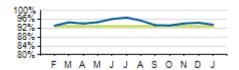

| VARIANCE (%/#) |      | 2016   | VARIANCE (%/#) |        |
|---|-----------------------|--------|--------|----------------|------|--------|----------------|--------|
|   | TOTAL                 | 18,633 | 18,165 | +2.5%          | +468 | 16,925 | +9.2%          | +1,708 |
|   | WD                    | 17,187 |        |                |      | 15,320 | +10.9%         | +1,867 |
|   | SA                    | 702    |        |                |      | 929    | -32.3%         | -227   |
| N | SU                    | 744    |        |                |      | 676    | +9.1%          | +68    |
|   | YTD                   | 18,633 | 18,165 | +2.5%          | +468 | 16,925 | +9.2%          | +1,708 |

# **Access KPIs**

## Cost per Passenger



## Passengers per Hour



### On-Time Performance



### Service Cost Sharing



|                           | ACTUAL | KPI     | VARIANCE |
|---------------------------|--------|---------|----------|
| COST PER PASSENGER        | \$30.4 | \$32.00 | -\$1.60  |
| ON-TIME PERFORMANCE (OTP) | 93.6%  | 93.0%   | +0.6%    |
| PASSENGERS PER HOUR       | 2.4    | 2.2     | +0.2     |
| COST RECOVERY             | 13.6%  | 14.0%   | -0.4%    |