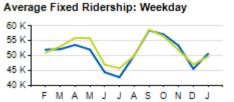

# Passengers per Hour: Local 23 · 22 · 21 F M A M J J A S O N D

|                                  | ACTUAL | КРІ    | VARIANCE |
|----------------------------------|--------|--------|----------|
| PASSENGERS PER HOUR<br>(LOCAL)   | 22.3   | 20.7   | +1.6     |
| PASSENGERS PER TRIP<br>(EXPRESS) | 15.6   | 16.2   | -0.6     |
| AVERAGE RIDERSHIP (WD)           | 50,657 | 49,724 | +933     |
| AVERAGE RIDERSHIP (SA)           | 18,827 | 20,266 | -1,439   |
| AVERAGE RIDERSHIP (SU)           | 12,684 | 12,030 | +654     |