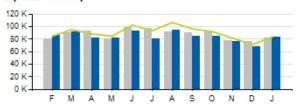

# Passengers per Hour: Local 23 · 22 · 21 F M A M J J A S O N D

|                                  | ACTUAL | КРІ    | VARIANCE |
|----------------------------------|--------|--------|----------|
| PASSENGERS PER HOUR<br>(LOCAL)   | 22.3   | 20.7   | +1.6     |
| PASSENGERS PER TRIP<br>(EXPRESS) | 15.6   | 16.2   | -0.6     |
| AVERAGE RIDERSHIP (WD)           | 50,657 | 49,724 | +933     |
| AVERAGE RIDERSHIP (SA)           | 18,827 | 20,266 | -1,439   |
| AVERAGE RIDERSHIP (SU)           | 12,684 | 12,030 | +654     |