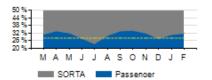

### Local/Express Ridership

### Total Ridership

|           | ACTUAL    | BUDGET    | VARIANCE<br>(%/#) |          | 2017      | VARIANCE<br>(%/#) |          |
|-----------|-----------|-----------|-------------------|----------|-----------|-------------------|----------|
| TOTAL     | 1,092,444 | 1,107,502 | -1.4%             | -15,058  | 1,181,731 | -7.6%             | -89,287  |
| LOCAL     | 1,020,215 | 1,033,140 | -1.3%             | -12,925  | 1,103,769 | -7.6%             | -83,554  |
| EXPRESS   | 72,229    | 74,362    | -2.9%             | -2,133   | 77,962    | -7.4%             | -5,733   |
| YTD TOTAL | 2,186,873 | 2,295,846 | -4.7%             | -108,973 | 2,396,948 | -8.8%             | -210,075 |