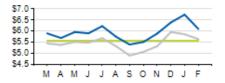

### Access KPIs

Service Cost Sharing

ACTUAL KPI VARIANCE **COST PER PASSENGER** \$31.49 \$32.00 -\$0.51 88.3% -4.7% **ON-TIME PERFORMANCE (OTP)** 93.0% +0.2 **PASSENGERS PER HOUR** 2.4 2.2 COST RECOVERY 13.2% 14.0% -0.8%