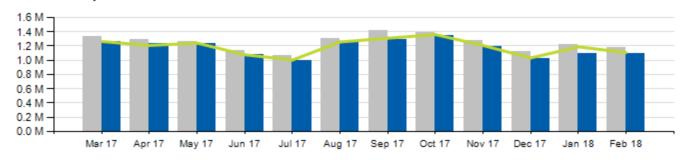

$\approx$ 

## February 2018 Ridership Report

-

 $\otimes$ 

### Local/Express Ridership

### Total Ridership



|           | ACTUAL    | BUDGET    | VARIANCE<br>(%/#) |          | 2017      | VARIANCE<br>(%/#) |          |
|-----------|-----------|-----------|-------------------|----------|-----------|-------------------|----------|
| TOTAL     | 1,092,444 | 1,107,502 | -1.4%             | -15,058  | 1,181,731 | -7.6%             | -89,287  |
| LOCAL     | 1,020,215 | 1,033,140 | -1.3%             | -12,925  | 1,103,769 | -7.6%             | -83,554  |
| EXPRESS   | 72,229    | 74,362    | -2.9%             | -2,133   | 77,962    | -7.4%             | -5,733   |
| YTD TOTAL | 2,186,873 | 2,295,846 | -4.7%             | -108,973 | 2,396,948 | -8.8%             | -210,075 |



### Local/Express KPIs

MAMJJASONDJF

# Average Fixed Ridership: Weekday







### Passengers per Hour: Local



Passenger