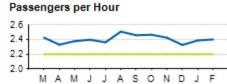

### Access KPIs

Service Cost Sharing

ACTUAL KPI VARIANCE **COST PER PASSENGER** \$31.49 \$32.00 -\$0.51 88.3% -4.7% **ON-TIME PERFORMANCE (OTP)** 93.0% +0.2 **PASSENGERS PER HOUR** 2.4 2.2 COST RECOVERY 13.2% 14.0% -0.8%