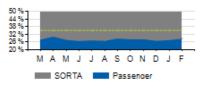

# Average Fixed Ridership: Weekday

### Passengers per Hour: Local

Passengers per Trip: Express

|                                  | ACTUAL | KPI/BUDGET | VARIANCE |
|----------------------------------|--------|------------|----------|
| PASSENGERS PER HOUR<br>(LOCAL)   | 18.7   | 20.7       | -2.0     |
| PASSENGERS PER TRIP<br>(EXPRESS) | 13.9   | 16.2       | -2.3     |
| AVERAGE RIDERSHIP (WD)           | 48,367 | 48,857     | -490     |
| AVERAGE RIDERSHIP (SA)           | 18,649 | 20,032     | -1,383   |
| AVERAGE RIDERSHIP (SU)           | 12,624 | 12,554     | +70      |