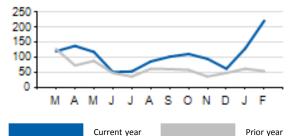

: Local



### Cost per Passenger: Express



Service Cost Sharing: Local



### Service Cost Sharing: Express



On-Time Performance: Local



On-Time Performance: Express



|                                 | ACTUAL  | КРІ    | VARIANCE |
|---------------------------------|---------|--------|----------|
| COST PER PASSENGER<br>(LOCAL)   | \$6.10  | \$5.57 | +\$0.53  |
| COST PER PASSENGER<br>(EXPRESS) | \$12.35 | \$9.00 | +\$3.35  |
| COST RECOVERY (LOCAL)           | 31.8%   | 28.0%  | +3.8%    |
| COST RECOVERY (EXPRESS)         | 28.8%   | 35.0%  | -6.2%    |
| OTP (LOCAL)                     | 83.5%   | 88.0%  | -4.5%    |
| OTP (EXPRESS)                   | 80.2%   | 88.0%  | -7.8%    |

 $\otimes$ 



Prior year

KPI

 $\otimes$ 

### Local/Express Missed Trips

### Missed Trips



|                            | ACTUAL | TOTAL TRIPS | % of Trips Operated |
|----------------------------|--------|-------------|---------------------|
| MISSED TRIPS (ALL SERVICE) | 222    | 60,570      | 99.63%              |

| REASON FOR MISSED TRIP | ACTUAL | % of MISSED TRIPS |  |
|------------------------|--------|-------------------|--|
| OPERATOR SHORTAGE      | 162    | 73.0%             |  |
| MECHANICAL ISSUE       | 25     | 11.3%             |  |
| TRAFFIC INCIDENT       | 15     | 6.8%              |  |
| LATE OPERATIONS        | 15     | 6.8%              |  |
| OTHER                  | 5      | 2.3%              |  |

 $\approx$ 

### Access Ridership



| ACCESS<br>PARATRANSIT | ACTUAL | BUDGET | VARIANCE (%/#) |        | 2017   | VARIANCE (%/#) |      |
|--------------