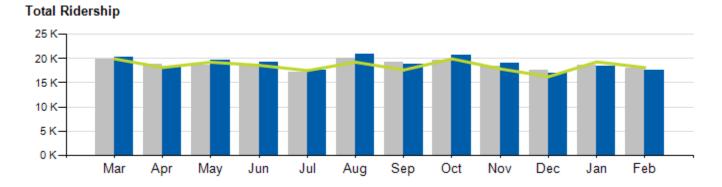

### Local/Express Ridership

### Total Ridership

|           | ACTUAL    | BUDGET    | VARIANCE<br>(%/#) |          | 2017      | VARIANCE<br>(%/#) |          |
|-----------|-----------|-----------|-------------------|----------|-----------|-------------------|----------|
| TOTAL     | 1,092,444 | 1,107,502 | -1.4%             | -15,058  | 1,181,731 | -7.6%             | -89,287  |
| LOCAL     | 1,020,215 | 1,033,140 | -1.3%             | -12,925  | 1,103,769 | -7.6%             | -83,554  |
| EXPRESS   | 72,229    | 74,362    | -2.9%             | -2,133   | 77,962    | -7.4%             | -5,733   |
| YTD TOTAL | 2,186,873 | 2,295,846 | -4.7%             | -108,973 | 2,396,948 | -8.8%             | -210,075 |