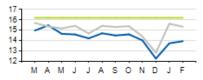

### Local/Express KPIs

Cost per Passenger: Local

### Cost per Passenger: Express

Service Cost Sharing: Local

### Service Cost Sharing: Express

On-Time Performance: Local

On-Time Performance: Express

|                                 | ACTUAL  | КРІ    | VARIANCE |
|---------------------------------|---------|--------|----------|
| COST PER PASSENGER<br>(LOCAL)   | \$6.10  | \$5.57 | +\$0.53  |
| COST PER PASSENGER<br>(EXPRESS) | \$12.35 | \$9.00 | +\$3.35  |
| COST RECOVERY (LOCAL)           | 31.8%   | 28.0%  | +3.8%    |
| COST RECOVERY (EXPRESS)         | 28.8%   | 35.0%  | -6.2%    |
| OTP (LOCAL)                     | 83.5%   | 88.0%  | -4.5%    |
| OTP (EXPRESS)                   | 80.2%   | 88.0%  | -7.8%    |