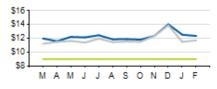

### Access KPIs

Service Cost Sharing

ACTUAL KPI VARIANCE **COST PER PASSENGER** \$31.49 \$32.00 -\$0.51 88.3% -4.7% **ON-TIME PERFORMANCE (OTP)** 93.0% +0.2 **PASSENGERS PER HOUR** 2.4 2.2 COST RECOVERY 13.2% 14.0% -0.8%