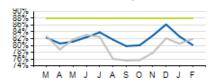

### Local/Express Missed Trips

### Missed Trips

|                            | ACTUAL | TOTAL TRIPS | % of Trips Operated |
|----------------------------|--------|-------------|---------------------|
| MISSED TRIPS (ALL SERVICE) | 222    | 60,570      | 99.63%              |

| REASON FOR MISSED TRIP | ACTUAL | % of MISSED TRIPS |  |
|------------------------|--------|-------------------|--|
| OPERATOR SHORTAGE      | 162    | 73.0%             |  |
| MECHANICAL ISSUE       | 25     | 11.3%             |  |
| TRAFFIC INCIDENT       | 15     | 6.8%              |  |
| LATE OPERATIONS        | 15     | 6.8%              |  |
| OTHER                  | 5      | 2.3%              |  |