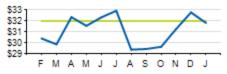

### Cost per Passenger: Express

Service Cost Sharing: Local

### Service Cost Sharing: Express

On-Time Performance: Local

On-Time Performance: Express

|                                 | ACTUAL  | КРІ    | VARIANCE |
|---------------------------------|---------|--------|----------|
| COST PER PASSENGER<br>(LOCAL)   | \$6.10  | \$5.57 | +\$0.53  |
| COST PER PASSENGER<br>(EXPRESS) | \$12.35 | \$9.00 | +\$3.35  |
| COST RECOVERY (LOCAL)           | 31.8%   | 28.0%  | +3.8%    |
| COST RECOVERY (EXPRESS)         | 28.8%   | 35.0%  | -6.2%    |
| OTP (LOCAL)                     | 83.5%   | 88.0%  | -4.5%    |
| OTP (EXPRESS)                   | 80.2%   | 88.0%  | -7.8%    |