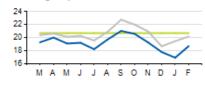

### Local/Express KPIs

MAMJJASONDJF

### Passengers per Hour: Local

Passengers per Trip: Express

|                                  | ACTUAL | KPI/BUDGET | VARIANCE |
|----------------------------------|--------|------------|----------|
| PASSENGERS PER HOUR<br>(LOCAL)   | 18.7   | 20.7       | -2.0     |
| PASSENGERS PER TRIP<br>(EXPRESS) | 13.9   | 16.2       | -2.3     |
| AVERAGE RIDERSHIP (WD)           | 48,367 | 48,857     | -490     |
| AVERAGE RIDERSHIP (SA)           | 18,649 | 20,032     | -1,383   |
| AVERAGE RIDERSHIP (SU)           | 12,624 | 12,554     | +70      |