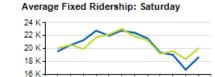

### Passengers per Hour: Local

Passengers per Trip: Express

|                                  | ACTUAL | KPI/BUDGET | VARIANCE |
|----------------------------------|--------|------------|----------|
| PASSENGERS PER HOUR<br>(LOCAL)   | 18.7   | 20.7       | -2.0     |
| PASSENGERS PER TRIP<br>(EXPRESS) | 13.9   | 16.2       | -2.3     |
| AVERAGE RIDERSHIP (WD)           | 48,367 | 48,857     | -490     |
| AVERAGE RIDERSHIP (SA)           | 18,649 | 20,032     | -1,383   |
| AVERAGE RIDERSHIP (SU)           | 12,624 | 12,554     | +70      |