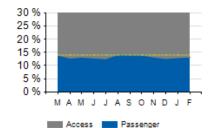

### Access KPIs

Service Cost Sharing

ACTUAL KPI VARIANCE **COST PER PASSENGER** \$31.49 \$32.00 -\$0.51 88.3% -4.7% **ON-TIME PERFORMANCE (OTP)** 93.0% +0.2 **PASSENGERS PER HOUR** 2.4 2.2 COST RECOVERY 13.2% 14.0% -0.8%