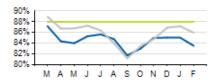

### Local/Express KPIs

Cost per Passenger: Local

### Cost per Passenger: Express

Service Cost Sharing: Local

### Service Cost Sharing: Express

On-Time Performance: Local

On-Time Performance: Express

|                                 | ACTUAL  | КРІ    | VARIANCE |
|---------------------------------|---------|--------|----------|
| COST PER PASSENGER<br>(LOCAL)   | \$6.10  | \$5.57 | +\$0.53  |
| COST PER PASSENGER<br>(EXPRESS) | \$12.35 | \$9.00 | +\$3.35  |
| COST RECOVERY (LOCAL)           | 31.8%   | 28.0%  | +3.8%    |
| COST RECOVERY (EXPRESS)         | 28.8%   | 35.0%  | -6.2%    |
| OTP (LOCAL)                     | 83.5%   | 88.0%  | -4.5%    |
| OTP (EXPRESS)                   | 80.2%   | 88.0%  | -7.8%    |