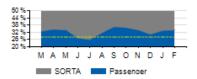

#### Cost per Passenger: Express

Service Cost Sharing: Local

Service Cost Sharing: Express

SORTA

50 % 44 % 38 % 32 % 26 % 20 %

MAMJJASONDJF

Passenger

**On-Time Performance: Local** 