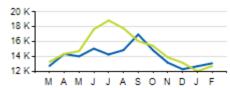

## **Access Ridership**

|   | ACCESS<br>PARATRANSIT | ACTUAL | BUDGET | VARIANCE (%/#) |        | 2016   | VARIANCE (%/#) |        |
|---|-----------------------|--------|--------|----------------|--------|--------|----------------|--------|
|   | TOTAL                 | 37,488 | 32,859 | +14.1%         | +4,629 | 34,362 | +9.1%          | +3,126 |
|   | WD                    | 34,834 |        |                |        | 31,426 | +10.8%         | +3,408 |
|   | SA                    | 1,576  |        |                |        | 1,956  | -19.4%         | -380   |
| 1 | SU                    | 1,078  |        |                |        | 980    | +10.0%         | +98    |
|   | YTD                   | 56,121 | 51,024 | +10.0%         | -5,094 | 51,287 | +9.4%          | +4,834 |