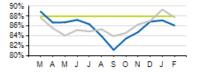

#### Cost per Passenger: Express

Service Cost Sharing: Local

Service Cost Sharing: Express

SORTA

50 % 44 % 38 % 32 % 26 % 20 %

MAMJJASONDJF

Passenger

**On-Time Performance: Local** 

On-Time Performance: Express

Prior year

|                                 | ACTUAL  | КРІ    | VARIANCE |
|---------------------------------|---------|--------|----------|
| COST PER PASSENGER<br>(LOCAL)   | \$5.48  | \$5.57 | -\$0.09  |
| COST PER PASSENGER<br>(EXPRESS) | \$11.71 | \$9.00 | +\$2.71  |
| COST RECOVERY (LOCAL)           | 34.0%   | 28.0%  | +6.0%    |
| COST RECOVERY (EXPRESS)         | 30.2%   | 35.0%  | -4.8%    |
| OTP (LOCAL)                     | 86.1%   | 88.0%  | -1.9%    |
| OTP (EXPRESS)                   | 82.2%   | 88.0%  | -5.8%    |