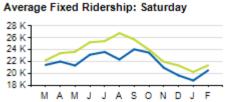

## Local/Express KPIs

Passengers per Hour: Local

Passengers per Trip: Express

Prior year

|                                  | ACTUAL | КРІ    | VARIANCE |
|----------------------------------|--------|--------|----------|
| PASSENGERS PER HOUR<br>(LOCAL)   | 23.3   | 20.7   | +2.6     |
| PASSENGERS PER TRIP<br>(EXPRESS) | 15.3   | 16.2   | -0.9     |
| AVERAGE RIDERSHIP (WD)           | 52,363 | 50,178 | +2,185   |
| AVERAGE RIDERSHIP (SA)           | 20,532 | 21,375 | -843     |
| AVERAGE RIDERSHIP (SU)           | 13,083 | 12,707 | +376     |