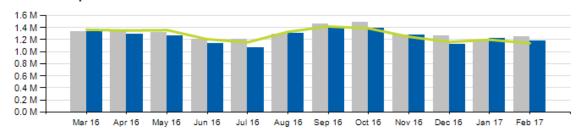

# Local/Express Ridership

**Total Ridership** 

#### Local Ridership

Express Ridership

|           | ACTUAL    | BUDGET    | VARIANCE<br>(%/#) |         | 2016      | VARIANCE<br>(%/#) |         |
|-----------|-----------|-----------|-------------------|---------|-----------|-------------------|---------|
| TOTAL     | 1,181,731 | 1,139,906 | +3.7%             | +41,825 | 1,240,384 | -4.7%             | -58,653 |
| LOCAL     | 1,103,769 | 1,061,666 | +4.0%             | +42,103 | 1,154,471 | -4.4%             | -50,702 |
| EXPRESS   | 77,962    | 78,240    | -0.4%             | -278    | 85,913    | -9.3%             | -7,951  |
| YTD TOTAL | 2,396,948 | 2,337,357 | +2.5%             | +59,591 | 2,438,476 | -1.7%             | -41,528 |

Prior year

Target

#ReinventingMetro

 $\otimes$ 