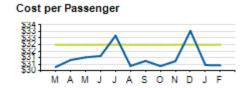

#### Cost per Passenger: Express

Service Cost Sharing: Local

Service Cost Sharing: Express

SORTA

50 % 44 % 38 % 32 % 26 % 20 %

MAMJJASONDJF

Passenger

**On-Time Performance: Local** 

On-Time Performance: Express

Prior year

|                                 | ACTUAL  | КРІ    | VARIANCE |
|---------------------------------|---------|--------|----------|
| COST PER PASSENGER<br>(LOCAL)   | \$5.48  | \$5.57 | -\$0.09  |
| COST PER PASSENGER<br>(EXPRESS) | \$11.71 | \$9.00 | +\$2.71  |
| COST RECOVERY (LOCAL)           | 34.0%   | 28.0%  | +6.0%    |
| COST RECOVERY (EXPRESS)         | 30.2%   | 35.0%  | -4.8%    |
| OTP (LOCAL)                     | 86.1%   | 88.0%  | -1.9%    |
| OTP (EXPRESS)                   | 82.2%   | 88.0%  | -5.8%    |