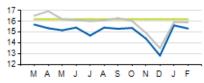

On-Time Performance: Express

Prior year

|                                 | ACTUAL  | КРІ    | VARIANCE |
|---------------------------------|---------|--------|----------|
| COST PER PASSENGER<br>(LOCAL)   | \$5.48  | \$5.57 | -\$0.09  |
| COST PER PASSENGER<br>(EXPRESS) | \$11.71 | \$9.00 | +\$2.71  |
| COST RECOVERY (LOCAL)           | 34.0%   | 28.0%  | +6.0%    |
| COST RECOVERY (EXPRESS)         | 30.2%   | 35.0%  | -4.8%    |
| OTP (LOCAL)                     | 86.1%   | 88.0%  | -1.9%    |
| OTP (EXPRESS)                   | 82.2%   | 88.0%  | -5.8%    |