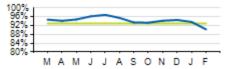

On-Time Performance: Express

Prior year

|                                 | ACTUAL  | КРІ    | VARIANCE |
|---------------------------------|---------|--------|----------|
| COST PER PASSENGER<br>(LOCAL)   | \$5.48  | \$5.57 | -\$0.09  |
| COST PER PASSENGER<br>(EXPRESS) | \$11.71 | \$9.00 | +\$2.71  |
| COST RECOVERY (LOCAL)           | 34.0%   | 28.0%  | +6.0%    |
| COST RECOVERY (EXPRESS)         | 30.2%   | 35.0%  | -4.8%    |
| OTP (LOCAL)                     | 86.1%   | 88.0%  | -1.9%    |
| OTP (EXPRESS)                   | 82.2%   | 88.0%  | -5.8%    |