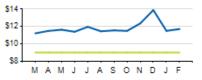

#### Cost per Passenger: Express

Service Cost Sharing: Local

Service Cost Sharing: Express

SORTA

50 % 44 % 38 % 32 % 26 % 20 %

MAMJJASONDJF

Passenger

**On-Time Performance: Local** 

On-Time Performance: Express

Prior year

|                                 | ACTUAL  | КРІ    | VARIANCE |
|---------------------------------|---------|--------|----------|
| COST PER PASSENGER<br>(LOCAL)   | \$5.48  | \$5.57 | -\$0.09  |
| COST PER PASSENGER<br>(EXPRESS) | \$11.71 | \$9.00 | +\$2.71  |
| COST RECOVERY (LOCAL)           | 34.0%   | 28.0%  | +6.0%    |
| COST RECOVERY (EXPRESS)         | 30.2%   | 35.0%  | -4.8%    |
| OTP (LOCAL)                     | 86.1%   | 88.0%  | -1.9%    |
| OTP (EXPRESS)                   | 82.2%   | 88.0%  | -5.8%    |