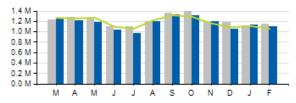

#### Local Ridership

Express Ridership

|           | ACTUAL    | BUDGET    | VARIANCE<br>(%/#) |         | 2016      | VARIANCE<br>(%/#) |         |
|-----------|-----------|-----------|-------------------|---------|-----------|-------------------|---------|
| TOTAL     | 1,181,731 | 1,139,906 | +3.7%             | +41,825 | 1,240,384 | -4.7%             | -58,653 |
| LOCAL     | 1,103,769 | 1,061,666 | +4.0%             | +42,103 | 1,154,471 | -4.4%             | -50,702 |
| EXPRESS   | 77,962    | 78,240    | -0.4%             | -278    | 85,913    | -9.3%             | -7,951  |
| YTD TOTAL | 2,396,948 | 2,337,357 | +2.5%             | +59,591 | 2,438,476 | -1.7%             | -41,528 |

Prior year

Target

#ReinventingMetro

 $\otimes$ 