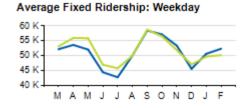

## Local/Express KPIs

Passengers per Hour: Local

Passengers per Trip: Express

Prior year

|                                  | ACTUAL | КРІ    | VARIANCE |
|----------------------------------|--------|--------|----------|
| PASSENGERS PER HOUR<br>(LOCAL)   | 23.3   | 20.7   | +2.6     |
| PASSENGERS PER TRIP<br>(EXPRESS) | 15.3   | 16.2   | -0.9     |
| AVERAGE RIDERSHIP (WD)           | 52,363 | 50,178 | +2,185   |
| AVERAGE RIDERSHIP (SA)           | 20,532 | 21,375 | -843     |
| AVERAGE RIDERSHIP (SU)           | 13,083 | 12,707 | +376     |

Current year