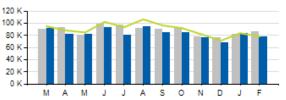

## **Access Ridership**

|   | ACCESS<br>PARATRANSIT | ACTUAL | BUDGET | VARIANCE (%/#) |        | 2016   | VARIANCE (%/#) |        |
|---|-----------------------|--------|--------|----------------|--------|--------|----------------|--------|
|   | TOTAL                 | 37,488 | 32,859 | +14.1%         | +4,629 | 34,362 | +9.1%          | +3,126 |
|   | WD                    | 34,834 |        |                |        | 31,426 | +10.8%         | +3,408 |
|   | SA                    | 1,576  |        |                |        | 1,956  | -19.4%         | -380   |
| 1 | SU                    | 1,078  |        |                |        | 980    | +10.0%         | +98    |
|   | YTD                   | 56,121 | 51,024 | +10.0%         | -5,094 | 51,287 | +9.4%          | +4,834 |

#### **Total Ridership**

-

 $\approx$ 