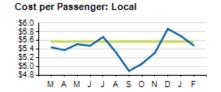

#### Cost per Passenger: Express

Service Cost Sharing: Local

Service Cost Sharing: Express

SORTA

50 % 44 % 38 % 32 % 26 % 20 %

MAMJJASONDJF

Passenger

**On-Time Performance: Local** 

On-Time Performance: Express

Prior year

|                                 | ACTUAL  | КРІ    | VARIANCE |
|---------------------------------|---------|--------|----------|
| COST PER PASSENGER<br>(LOCAL)   | \$5.48  | \$5.57 | -\$0.09  |
| COST PER PASSENGER<br>(EXPRESS) | \$11.71 | \$9.00 | +\$2.71  |
| COST RECOVERY (LOCAL)           | 34.0%   | 28.0%  | +6.0%    |
| COST RECOVERY (EXPRESS)         | 30.2%   | 35.0%  | -4.8%    |
| OTP (LOCAL)                     | 86.1%   | 88.0%  | -1.9%    |
| OTP (EXPRESS)                   | 82.2%   | 88.0%  | -5.8%    |