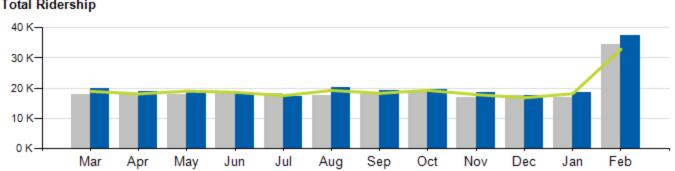

# Local/Express Ridership

**Total Ridership** 

#### Local Ridership

Express Ridership

|           | ACTUAL    | BUDGET    | VARIANCE<br>(%/#) |         | 2016      | VARIANCE<br>(%/#) |         |
|-----------|-----------|-----------|-------------------|---------|-----------|-------------------|---------|
| TOTAL     | 1,181,731 | 1,139,906 | +3.7%             | +41,825 | 1,240,384 | -4.7%             | -58,653 |
| LOCAL     | 1,103,769 | 1,061,666 | +4.0%             | +42,103 | 1,154,471 | -4.4%             | -50,702 |
| EXPRESS   | 77,962    | 78,240    | -0.4%             | -278    | 85,913    | -9.3%             | -7,951  |
| YTD TOTAL | 2,396,948 | 2,337,357 | +2.5%             | +59,591 | 2,438,476 | -1.7%             | -41,528 |

#### **Total Ridership**

-

 $\approx$ 