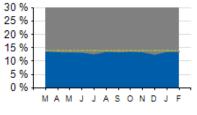

#### Cost per Passenger: Express

Service Cost Sharing: Local

Service Cost Sharing: Express

SORTA

50 % 44 % 38 % 32 % 26 % 20 %

MAMJJASONDJF

Passenger

**On-Time Performance: Local** 