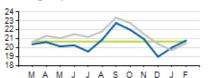

On-Time Performance: Express

Prior year

|                                 | ACTUAL  | КРІ    | VARIANCE |
|---------------------------------|---------|--------|----------|
| COST PER PASSENGER<br>(LOCAL)   | \$5.48  | \$5.57 | -\$0.09  |
| COST PER PASSENGER<br>(EXPRESS) | \$11.71 | \$9.00 | +\$2.71  |
| COST RECOVERY (LOCAL)           | 34.0%   | 28.0%  | +6.0%    |
| COST RECOVERY (EXPRESS)         | 30.2%   | 35.0%  | -4.8%    |
| OTP (LOCAL)                     | 86.1%   | 88.0%  | -1.9%    |
| OTP (EXPRESS)                   | 82.2%   | 88.0%  | -5.8%    |