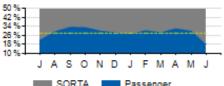

### Service Cost Sharing: Express

50 %-42 %-34 %-26 %-18 %-

10 %

### SORTA Service Cost Sharing: Local

s 0

F М A M

Passenger

|                                 |  | SORTA Pas |            |          |     |
|---------------------------------|--|-----------|------------|----------|-----|
|                                 |  | ACTUAL    | КРІ        | VARIANCE |     |
| COST PER PASSENGER<br>(LOCAL)   |  | \$6.44    | \$5.57     | +\$0.87  |     |
| COST PER PASSENGER<br>(EXPRESS) |  | \$12.60   | \$9.00     | +\$3.60  |     |
| COST RECOVERY (LOCAL)           |  | 18.2%     | 28.0%      | -9.8%    |     |
| COST RECOVERY (EXPRESS)         |  | 27.4%     | 35.0%      | -7.6%    |     |
| ON TIME PERFORMACE (LOCAL)      |  | 85.6%     | 86.5%      | -0.9%    |     |
| ON TIME PERFORMANCE (EXPRESS)   |  | 82.0%     | 86.5%      | -4.5%    |     |
| Current ye                      |  |           | Prior year |          | KPI |