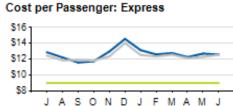

### Service Cost Sharing: Express

50 %-42 %-34 %-26 %-18 %-

10 %

### SORTA Service Cost Sharing: Local

s 0

F М A M

Passenger

|                                 |  | SORTA Pas |            |          |     |
|---------------------------------|--|-----------|------------|----------|-----|
|                                 |  | ACTUAL    | КРІ        | VARIANCE |     |
| COST PER PASSENGER<br>(LOCAL)   |  | \$6.44    | \$5.57     | +\$0.87  |     |
| COST PER PASSENGER<br>(EXPRESS) |  | \$12.60   | \$9.00     | +\$3.60  |     |
| COST RECOVERY (LOCAL)           |  | 18.2%     | 28.0%      | -9.8%    |     |
| COST RECOVERY (EXPRESS)         |  | 27.4%     | 35.0%      | -7.6%    |     |
| ON TIME PERFORMACE (LOCAL)      |  | 85.6%     | 86.5%      | -0.9%    |     |
| ON TIME PERFORMANCE (EXPRESS)   |  | 82.0%     | 86.5%      | -4.5%    |     |
| Current ye                      |  |           | Prior year |          | KPI |