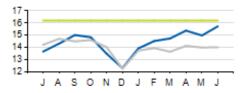

### Service Cost Sharing: Express

50 %-42 %-34 %-26 %-18 %-

10 %

### SORTA Service Cost Sharing: Local

s 0

F М A M

Passenger

|                                 |  | SORTA Pas |            |          |     |
|---------------------------------|--|-----------|------------|----------|-----|
|                                 |  | ACTUAL    | КРІ        | VARIANCE |     |
| COST PER PASSENGER<br>(LOCAL)   |  | \$6.44    | \$5.57     | +\$0.87  |     |
| COST PER PASSENGER<br>(EXPRESS) |  | \$12.60   | \$9.00     | +\$3.60  |     |
| COST RECOVERY (LOCAL)           |  | 18.2%     | 28.0%      | -9.8%    |     |
| COST RECOVERY (EXPRESS)         |  | 27.4%     | 35.0%      | -7.6%    |     |
| ON TIME PERFORMACE (LOCAL)      |  | 85.6%     | 86.5%      | -0.9%    |     |
| ON TIME PERFORMANCE (EXPRESS)   |  | 82.0%     | 86.5%      | -4.5%    |     |
| Current ye                      |  |           | Prior year |          | KPI |