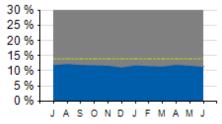

### Service Cost Sharing: Express

50 %-42 %-34 %-26 %-18 %-

10 %

### SORTA Service Cost Sharing: Local

s 0

F М A M

Passenger

|                                 |  | SORTA Pas |            |          |     |
|---------------------------------|--|-----------|------------|----------|-----|
|                                 |  | ACTUAL    | КРІ        | VARIANCE |     |
| COST PER PASSENGER<br>(LOCAL)   |  | \$6.44    | \$5.57     | +\$0.87  |     |
| COST PER PASSENGER<br>(EXPRESS) |  | \$12.60   | \$9.00     | +\$3.60  |     |
| COST RECOVERY (LOCAL)           |  | 18.2%     | 28.0%      | -9.8%    |     |
| COST RECOVERY (EXPRESS)         |  | 27.4%     | 35.0%      | -7.6%    |     |
| ON TIME PERFORMACE (LOCAL)      |  | 85.6%     | 86.5%      | -0.9%    |     |
| ON TIME PERFORMANCE (EXPRESS)   |  | 82.0%     | 86.5%      | -4.5%    |     |
| Current ye                      |  |           | Prior year |          | KPI |