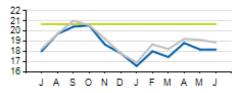

June 2019 Ridership Report

1

 $\otimes$ 

# Local/Express Ridership

### Total Ridership



|           | ACTUAL    | BUDGET    |       | RIANCE<br>6/#) | 2018      |       | RIANCE<br>%/#) |
|-----------|-----------|-----------|-------|----------------|-----------|-------|----------------|
| TOTAL     | 965,109   | 970,580   | -1.0% | -5,471         | 1,025,638 | -5.9% | -60,529        |
| LOCAL     | 888,347   | 894,575   | -1.0% | -6,228         | 943,491   | -5.8% | -55,144        |
| EXPRESS   | 76,762    | 76,005    | -0.9% | 757            | 82,147    | -6.6% | -5,385         |
| YTD TOTAL | 6,498,993 | 6,561,462 | -1.0% | -62,469        | 6,788,148 | -4.3% | -289,155       |

 $\otimes$ 

## Local/Express KPIs



Average Fixed Ridership: Saturday





Passengers per Hour: Local



Passengers per Trip: Express



|                                  | ACTUAL | KPI/BUDGET | VARIANCE |
|----------------------------------|--------|------------|----------|
| PASSENGERS PER HOUR<br>(LOCAL)   | 18.2   | 20.7       | -2.5     |
| PASSENGERS PER TRIP<br>(EXPRESS) | 15.7   | 16.2       | -0.5     |
| AVERAGE RIDERSHIP (WD)           | 39,988 | 39,935     | +53      |
| AVERAGE RIDERSHIP (SA)           | 19,967 | 20,994     | -1,027   |
| AVERAGE RIDERSHIP (SU)           | 13,099 | 13,382     | -283     |

Current year

Prior year

### **#ReinventingMetro**

## Local/Express KPIs

#### Passengers per Hour: Local



### Service Cost Sharing: Express

50 %-42 %-34 %-26 %-18 %-

10 %

#### **On-Time Performance: Local**



#### **On-Time Performance: Express**





### SORTA Serv