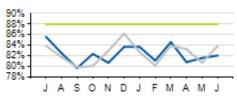

#### **On-Time Performance: Local**

### SORTA Service Cost Sharing: Local

s 0

F М A M

Passenger

|                                 |  | SORTA Pas |            |          |     |
|---------------------------------|--|-----------|------------|----------|-----|
|                                 |  | ACTUAL    | КРІ        | VARIANCE |     |
| COST PER PASSENGER<br>(LOCAL)   |  | \$6.44    | \$5.57     | +\$0.87  |     |
| COST PER PASSENGER<br>(EXPRESS) |  | \$12.60   | \$9.00     | +\$3.60  |     |
| COST RECOVERY (LOCAL)           |  | 18.2%     | 28.0%      | -9.8%    |     |
| COST RECOVERY (EXPRESS)         |  | 27.4%     | 35.0%      | -7.6%    |     |
| ON TIME PERFORMACE (LOCAL)      |  | 85.6%     | 86.5%      | -0.9%    |     |
| ON TIME PERFORMANCE (EXPRESS)   |  | 82.0%     | 86.5%      | -4.5%    |     |
| Current ye                      |  |           | Prior year |          | KPI |