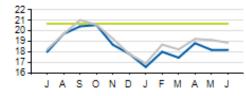

.0% | -62,469        | 6,788,148 | -4.3% | -289,155       |

 $\otimes$ 

## Local/Express KPIs



Average Fixed Ridership: Saturday





Passengers per Hour: Local



Passengers per Trip: Express



|                                  | ACTUAL | KPI/BUDGET | VARIANCE |
|----------------------------------|--------|------------|----------|
| PASSENGERS PER HOUR<br>(LOCAL)   | 18.2   | 20.7       | -2.5     |
| PASSENGERS PER TRIP<br>(EXPRESS) | 15.7   | 16.2       | -0.5     |
| AVERAGE RIDERSHIP (WD)           | 39,988 | 39,935     | +53      |
| AVERAGE RIDERSHIP (SA)           | 19,967 | 20,994     | -1,027   |
| AVERAGE RIDERSHIP (SU)           | 13,099 | 13,382     | -283     |

Current year

Prior year

### **#ReinventingMetro**

## Local/Express KPIs

#### Passengers per Hour: Local



### Service Cost Sharing: Express

50 %-42 %-34 %-26 %-18 %-

10 %

#### **On-Time Performance: Local**



#### **On-Time Performance: Express**





### SORTA Service Cost Sharing: Local

s 0



F М A M

Passenger

|                                 |  | SORTA Pas |            |          |     |
|---------------------------------|--|-----------|------------|----------|-----|
|                                 |  | ACTUAL    | КРІ        | VARIANCE |     |
| COST PER PASSENGER<br>(LOCAL)   |  | \$6.44    | \$5.57     | +\$0.87  |     |
| COST PER PASSENGER<br>(EXPRESS) |  | \$12.60   | \$9.00     | +\$3.60  |     |
| COST RECOVERY (LOCAL)           |  | 18.2%     | 28.0%      | -9.8%    |     |
| COST RECOVERY (EXPRESS)         |  | 27.4%     | 35.0%      | -7.6%    |     |
| ON TIME PERFO