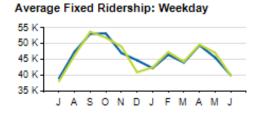

## Local/Express KPIs

Average Fixed Ridership: Saturday

Passengers per Hour: Local

Passengers per Trip: Express

|                                  | ACTUAL | KPI/BUDGET | VARIANCE |
|----------------------------------|--------|------------|----------|
| PASSENGERS PER HOUR<br>(LOCAL)   | 18.2   | 20.7       | -2.5     |
| PASSENGERS PER TRIP<br>(EXPRESS) | 15.7   | 16.2       | -0.5     |
| AVERAGE RIDERSHIP (WD)           | 39,988 | 39,935     | +53      |
| AVERAGE RIDERSHIP (SA)           | 19,967 | 20,994     | -1,027   |
| AVERAGE RIDERSHIP (SU)           | 13,099 | 13,382     | -283     |