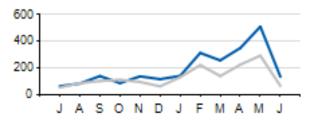

# Local/Express Missed Trips

Missed Trips

| Current year | Prior year |
|--------------|------------|
|              |            |

|                            | ACTUAL | TOTAL TRIPS | % OF TRIPS OPERATED |
|----------------------------|--------|-------------|---------------------|
| MISSED TRIPS (ALL SERVICE) | 133    | 56,423      | 99.8%               |

| REASON FOR MISSED TRIP | ACTUAL | % of MISSED TRIPS |  |
|------------------------|--------|-------------------|--|
| NO OPERATOR AVAILABLE  | 34     | 26.0%             |  |
| MECHANICAL ISSUE       | 49     | 36.8%             |  |
| TRAFFIC INCIDENT       | 21     | 15.8%             |  |
| LATE OPERATIONS        | 22     | 16.5%             |  |
| OTHER                  | 7      | 5.2%              |  |