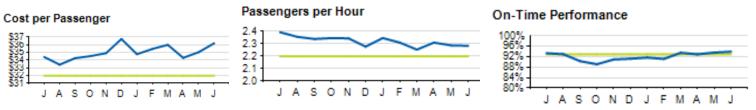

## Local/Express KPIs

#### Passengers per Hour: Local

#### **On-Time Performance: Local**

#### **On-Time Performance: Express**

### SORTA Service Cost Sharing: Local

s 0

F М A M

Passenger

|                                 |  | SORTA Pas |            |          |     |
|---------------------------------|--|-----------|------------|----------|-----|
|                                 |  | ACTUAL    | КРІ        | VARIANCE |     |
| COST PER PASSENGER<br>(LOCAL)   |  | \$6.44    | \$5.57     | +\$0.87  |     |
| COST PER PASSENGER<br>(EXPRESS) |  | \$12.60   | \$9.00     | +\$3.60  |     |
| COST RECOVERY (LOCAL)           |  | 18.2%     | 28.0%      | -9.8%    |     |
| COST RECOVERY (EXPRESS)         |  | 27.4%     | 35.0%      | -7.6%    |     |
| ON TIME PERFORMACE (LOCAL)      |  | 85.6%     | 86.5%      | -0.9%    |     |
| ON TIME PERFORMANCE (EXPRESS)   |  | 82.0%     | 86.5%      | -4.5%    |     |
| Current ye                      |  |           | Prior year |          | KPI |