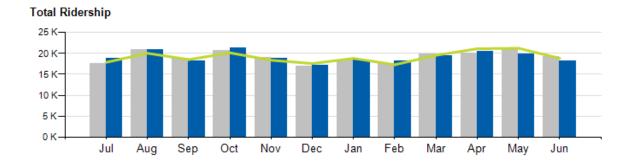

# Local/Express Ridership

### Total Ridership

|           | ACTUAL    | BUDGET    |       | RIANCE<br>6/#) | 2018      |       | RIANCE<br>%/#) |
|-----------|-----------|-----------|-------|----------------|-----------|-------|----------------|
| TOTAL     | 965,109   | 970,580   | -1.0% | -5,471         | 1,025,638 | -5.9% | -60,529        |
| LOCAL     | 888,347   | 894,575   | -1.0% | -6,228         | 943,491   | -5.8% | -55,144        |
| EXPRESS   | 76,762    | 76,005    | -0.9% | 757            | 82,147    | -6.6% | -5,385         |
| YTD TOTAL | 6,498,993 | 6,561,462 | -1.0% | -62,469        | 6,788,148 | -4.3% | -289,155       |

Current year

Prior year