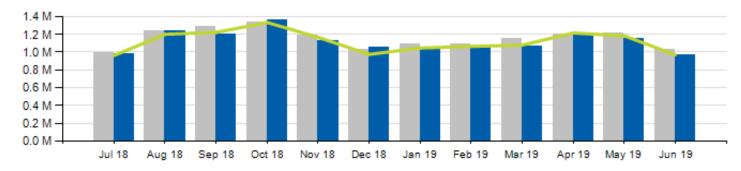

### Total Ridership

|           | ACTUAL    | BUDGET    |       | RIANCE<br>6/#) | 2018      |       | RIANCE<br>%/#) |
|-----------|-----------|-----------|-------|----------------|-----------|-------|----------------|
| TOTAL     | 965,109   | 970,580   | -1.0% | -5,471         | 1,025,638 | -5.9% | -60,529        |
| LOCAL     | 888,347   | 894,575   | -1.0% | -6,228         | 943,491   | -5.8% | -55,144        |
| EXPRESS   | 76,762    | 76,005    | -0.9% | 757            | 82,147    | -6.6% | -5,385         |
| YTD TOTAL | 6,498,993 | 6,561,462 | -1.0% | -62,469        | 6,788,148 | -4.3% | -289,155       |