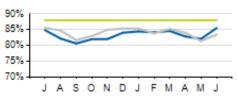

Fixed Ridership: Saturday





Passengers per Hour: Local



Passengers per Trip: Express



|                                  | ACTUAL | KPI/BUDGET | VARIANCE |
|----------------------------------|--------|------------|----------|
| PASSENGERS PER HOUR<br>(LOCAL)   | 18.2   | 20.7       | -2.5     |
| PASSENGERS PER TRIP<br>(EXPRESS) | 15.7   | 16.2       | -0.5     |
| AVERAGE RIDERSHIP (WD)           | 39,988 | 39,935     | +53      |
| AVERAGE RIDERSHIP (SA)           | 19,967 | 20,994     | -1,027   |
| AVERAGE RIDERSHIP (SU)           | 13,099 | 13,382     | -283     |

Current year

Prior year

### **#ReinventingMetro**

## Local/Express KPIs

#### Passengers per Hour: Local



### Service Cost Sharing: Express

50 %-42 %-34 %-26 %-18 %-

10 %

#### **On-Time Performance: Local**



#### **On-Time Performance: Express**





### SORTA Service Cost Sharing: Local

s 0



F М A M

Passenger

|                                 |  | SORTA Pas |            |          |     |
|---------------------------------|--|-----------|------------|----------|-----|
|                                 |  | ACTUAL    | КРІ        | VARIANCE |     |
| COST PER PASSENGER<br>(LOCAL)   |  | \$6.44    | \$5.57     | +\$0.87  |     |
| COST PER PASSENGER<br>(EXPRESS) |  | \$12.60   | \$9.00     | +\$3.60  |     |
| COST RECOVERY (LOCAL)           |  | 18.2%     | 28.0%      | -9.8%    |     |
| COST RECOVERY (EXPRESS)         |  | 27.4%     | 35.0%      | -7.6%    |     |
| ON TIME PERFORMACE (LOCAL)      |  | 85.6%     | 86.5%      | -0.9%    |     |
| ON TIME PERFORMANCE (EXPRESS)   |  | 82